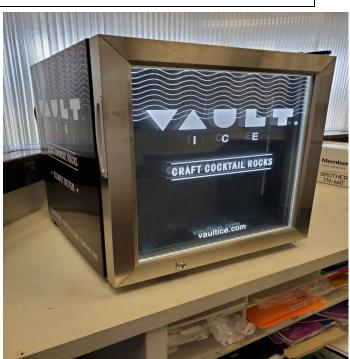

|
|                       |                        |                                                                                             |
|                       |                        |                                                                                             |
|                       |                        |                                                                                             |
|                       |                        |                                                                                             |
|                       | 1                      |                                                                                             |

Photos or diagrams of the item (helpful but not required).