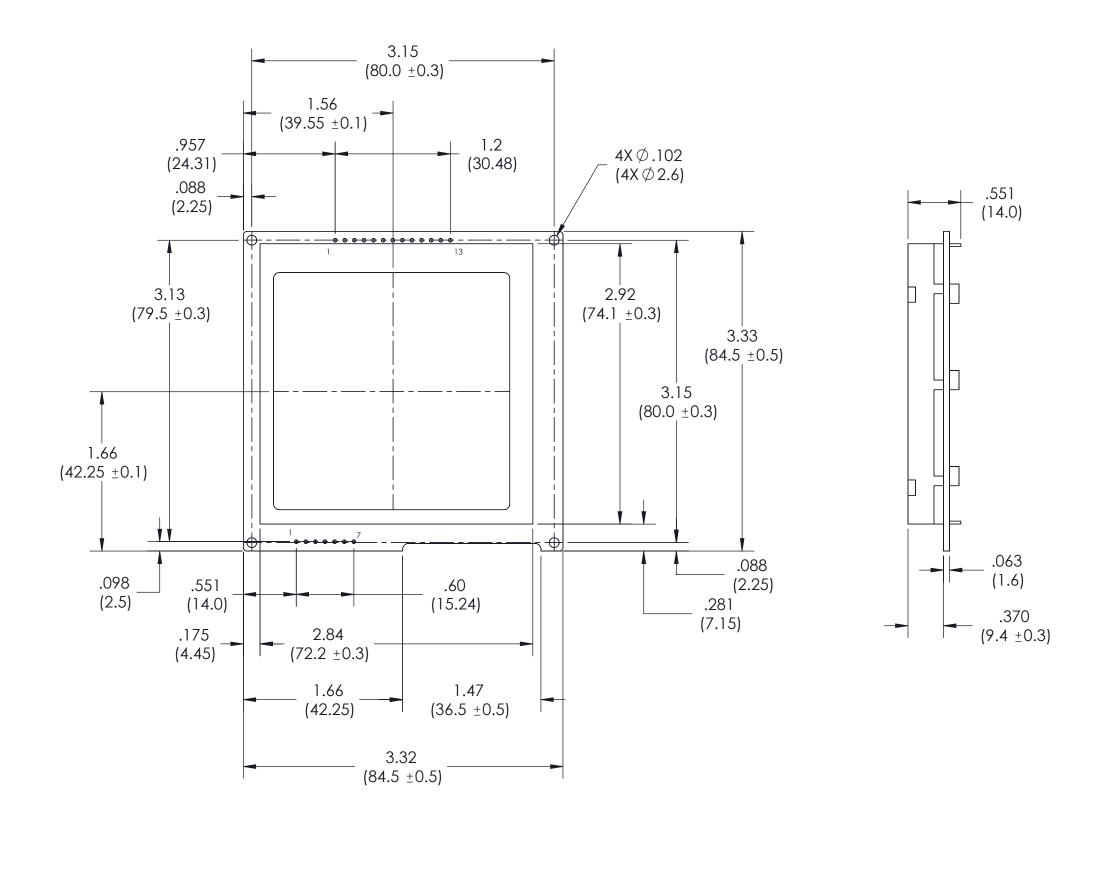

## MECHANICAL DATA:

- DISPLAY RESOLUTION: 160 X 160 DOTS.
- VIEWING AREA: 62.0 W X 62.0 H mm.
- DOT SIZE: 0.34 W X 0.34 H mm. DOT PITCH: 0.38 W X 0.38 H mm.

## NOTES:

- PURCHASE COMPLETE FROM ARROW ELECTRONICS
- VENDOR: DATA INTERNATIONAL CO LTD
- VENDOR P/N: DG-16160-02 S1FBLY
- DIMENSIONS ARE FOR ENG REFERENCE ONLY
- MANUFACTURE CHANGED SUB-ASSEMBLY DUE TO MICROPROCESSOR END OF LIFE SUITABLE SUBSTITUTE COMPONENT NOW INSTALLED
- THIS COMPONENT, OR SUBSET OF COMPNENTS, IS DEEMED CRITICAL WITHIN A TESTING REPORT. CONFER WITH ENGINEERING AND/OR REGULATORY DEPARTMENT BEFORE REVISING DRAWING OR CHANGING SUPPLIERS.