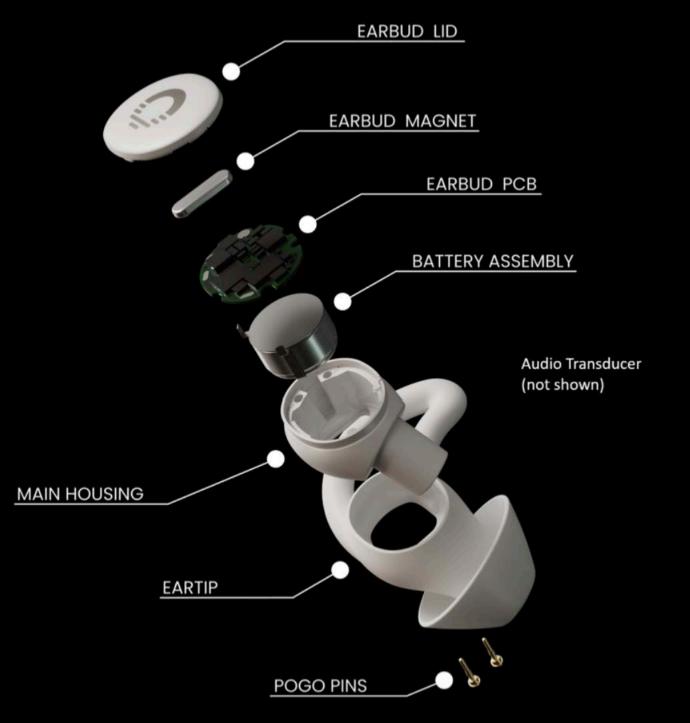

## **MEPNN Supplier Scouting Opportunity Synopsis**

| Scouting Number                                                                        | 2025-131                                                                                                                                                                                                                                                                                                                                                                                              |
|----------------------------------------------------------------------------------------|-------------------------------------------------------------------------------------------------------------------------------------------------------------------------------------------------------------------------------------------------------------------------------------------------------------------------------------------------------------------------------------------------------|
| Item to be Scouted                                                                     | Smart Bluetooth Earbuds Contract Manufacturer (CM)                                                                                                                                                                                                                                                                                                                                                    |
| Days to be scouted                                                                     | 21                                                                                                                                                                                                                                                                                                                                                                                                    |
| Response Due By                                                                        | 05/21/2025                                                                                                                                                                                                                                                                                                                                                                                            |
| Description                                                                            | Seeking contract manufacturers (CMs) who can support our product final assembly requirements, volumes and quality for sleepbuds system. This                                                                                                                                                                                                                                                          |
| Section 2: Technical Inform                                                            |                                                                                                                                                                                                                                                                                                                                                                                                       |
| Type of supplier being sought                                                          | Contract manufacturer Sleep and room-sensing, in-ear, noise masking, Bluetooth                                                                                                                                                                                                                                                                                                                        |
| Reason                                                                                 | Reashphrenes. They have been designed to block out sleep-disrupting noises                                                                                                                                                                                                                                                                                                                            |
| Describe the manufacturing processes (elaborate to provide as much detail as possible) | sensors in the Smart Case Hishfild your environment for things that could be disrupting your sleep, filter has a talled light levels, and horse events. The ultra-tiny earbuds have been designed for all-night comfort even when sleepin horse. Gristical processes for building the Ozlo sleepbud systems are Laser Soldering and Micro Glue dispensing. More details on processes upon NDA signed. |
| Provide dimensions / size / tolerances / performance specifications for the item       | Please see image attached for dimensions. More detailed information upon NDA signed.                                                                                                                                                                                                                                                                                                                  |
|                                                                                        | Please see more information and reviews about the product at: https://ozlosleep.com/                                                                                                                                                                                                                                                                                                                  |
| List required materials needed to make the                                             | More details can be discussed after NDA.                                                                                                                                                                                                                                                                                                                                                              |
| product, including materials of product components                                     | Per Images attached.                                                                                                                                                                                                                                                                                                                                                                                  |
|                                                                                        | Second tier suppliers for materials/components can be recommended by prospective CMs if they can meet the product requirements or consider a combination of DDI suppliers and suppliers recommended by the prospective CMs.                                                                                                                                                                           |
| Are there applicable certification requirements?                                       | Yes                                                                                                                                                                                                                                                                                                                                                                                                   |
| Certification(s) required                                                              | ISO                                                                                                                                                                                                                                                                                                                                                                                                   |
| Are there applicable regulations?                                                      | No                                                                                                                                                                                                                                                                                                                                                                                                    |
| Are there any other stndards, requirements, etc.?                                      | Yes                                                                                                                                                                                                                                                                                                                                                                                                   |
| Details                                                                                | Product must meet all certifications for US and Canada, EU/UK, Japan, AUS/NZ and China as the current product does. A re-certification for 2nd source CM might be enough. More information to be provided during initial conversations.                                                                                                                                                               |
| Additional Technical Comments                                                          | See drawings                                                                                                                                                                                                                                                                                                                                                                                          |

Main PCBA