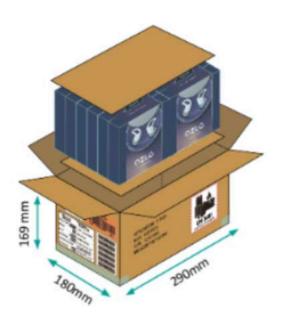

## Carton

## One carton= 6 pcs

## PACKAGING PROCESS (2)

Put the paper into Box