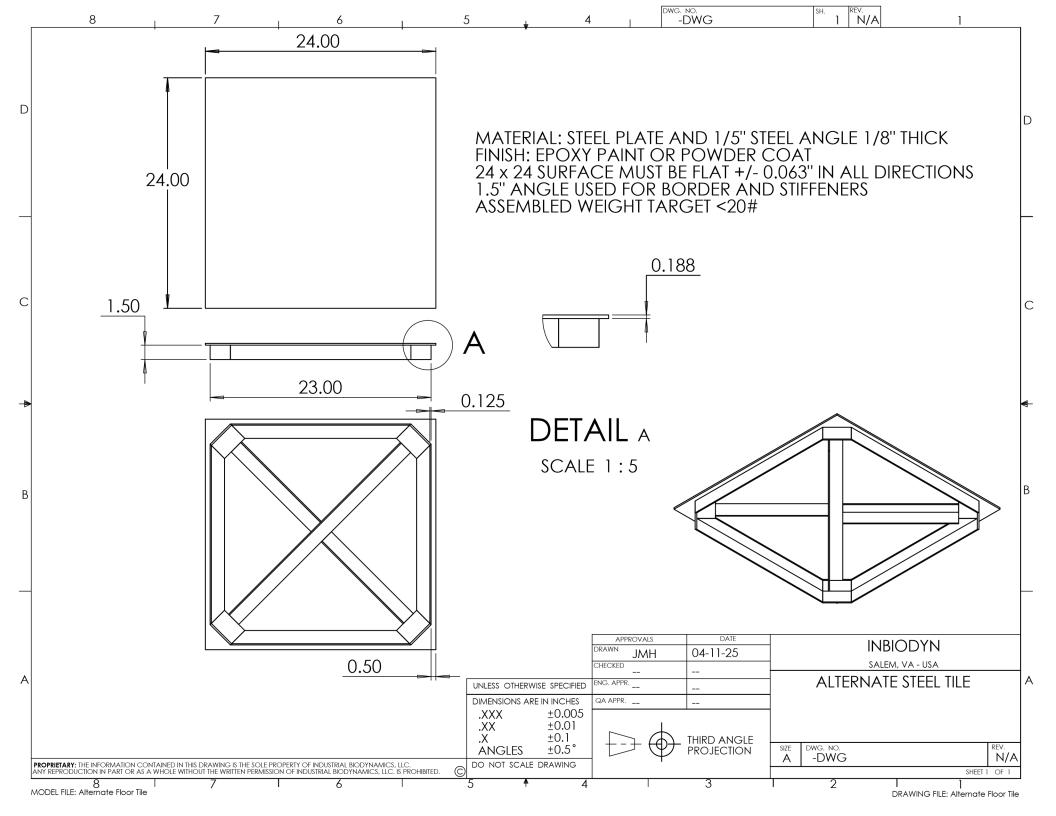

## **MEPNN Supplier Scouting Opportunity Synopsis**

| Section 1: General Information                                                                |                                                                                                                                                                                                                                                                 |  |
|-----------------------------------------------------------------------------------------------|-----------------------------------------------------------------------------------------------------------------------------------------------------------------------------------------------------------------------------------------------------------------|--|
| Scouting Number                                                                               | 2025-117                                                                                                                                                                                                                                                        |  |
| Item to be Scouted                                                                            | Steel Floor Tiles                                                                                                                                                                                                                                               |  |
| Days to be scouted                                                                            | 30                                                                                                                                                                                                                                                              |  |
| Response Due By                                                                               | 05/16/2025                                                                                                                                                                                                                                                      |  |
| Description                                                                                   | Steel floor tiles similar to TATE ASN1250 needed in use of a simulation room.                                                                                                                                                                                   |  |
| State item to be used in                                                                      | Virginia                                                                                                                                                                                                                                                        |  |
| Section 2: Technical Inform                                                                   | nation                                                                                                                                                                                                                                                          |  |
| Type of supplier being sought                                                                 | Manufacturer                                                                                                                                                                                                                                                    |  |
| Reason                                                                                        | 2nd Supplier                                                                                                                                                                                                                                                    |  |
| Describe the manufacturing processes (elaborate to provide as much detail as possible)        | Steel floor tile reinforced with angle or square tubing around edges and across the bottom with powder coating or epoxy painting to surface.                                                                                                                    |  |
| Provide dimensions / size / tolerances / performance specifications for the item              | 24in x 24in steel tile with surface tolerance of +/063" in all directions. Angle of square tubing may be used for the border and stiffeners. Weight at roughly 20lbs or less. Painted with epoxy paint or powder coating. See attachments for optional designs. |  |
| List required materials needed to make the product, including materials of product components | .188 (3/16") steel sheet 1.5" steel angle and/or steel square tubing                                                                                                                                                                                            |  |
| Are there applicable certification requirements?                                              | No                                                                                                                                                                                                                                                              |  |
| Are there applicable regulations?                                                             | No                                                                                                                                                                                                                                                              |  |
| Are there any other stndards, requirements, etc.?                                             | No                                                                                                                                                                                                                                                              |  |
| Additional Technical Comments                                                                 |                                                                                                                                                                                                                                                                 |  |