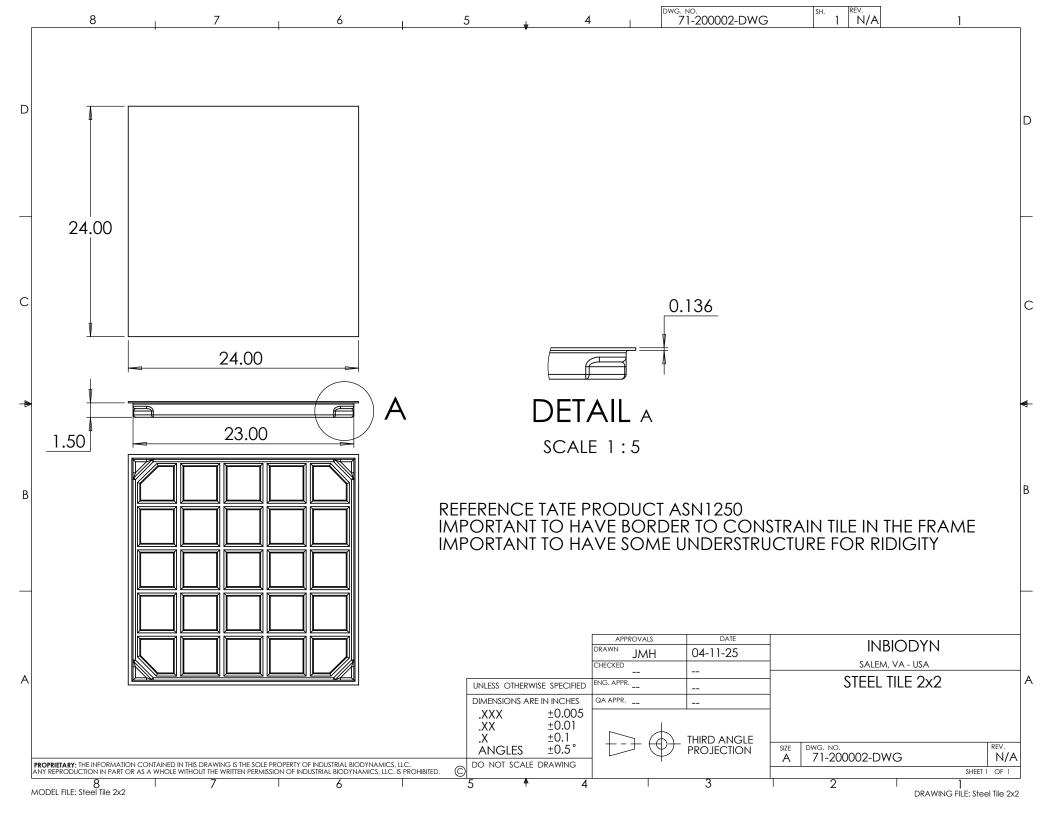

## **MEPNN Supplier Scouting Opportunity Synopsis**

| Section 1: General Information                                                                |                                                                                                                                                                                                                                                                 |  |
|-----------------------------------------------------------------------------------------------|-----------------------------------------------------------------------------------------------------------------------------------------------------------------------------------------------------------------------------------------------------------------|--|
| Scouting Number                                                                               | 2025-117                                                                                                                                                                                                                                                        |  |
| Item to be Scouted                                                                            | Steel Floor Tiles                                                                                                                                                                                                                                               |  |
| Days to be scouted                                                                            | 30                                                                                                                                                                                                                                                              |  |
| Response Due By                                                                               | 05/16/2025                                                                                                                                                                                                                                                      |  |
| Description                                                                                   | Steel floor tiles similar to TATE ASN1250 needed in use of a simulation room.                                                                                                                                                                                   |  |
| State item to be used in                                                                      | Virginia                                                                                                                                                                                                                                                        |  |
| Section 2: Technical Inform                                                                   | nation                                                                                                                                                                                                                                                          |  |
| Type of supplier being sought                                                                 | Manufacturer                                                                                                                                                                                                                                                    |  |
| Reason                                                                                        | 2nd Supplier                                                                                                                                                                                                                                                    |  |
| Describe the manufacturing processes (elaborate to provide as much detail as possible)        | Steel floor tile reinforced with angle or square tubing around edges and across the bottom with powder coating or epoxy painting to surface.                                                                                                                    |  |
| Provide dimensions / size / tolerances / performance specifications for the item              | 24in x 24in steel tile with surface tolerance of +/063" in all directions. Angle of square tubing may be used for the border and stiffeners. Weight at roughly 20lbs or less. Painted with epoxy paint or powder coating. See attachments for optional designs. |  |
| List required materials needed to make the product, including materials of product components | .188 (3/16") steel sheet 1.5" steel angle and/or steel square tubing                                                                                                                                                                                            |  |
| Are there applicable certification requirements?                                              | No                                                                                                                                                                                                                                                              |  |
| Are there applicable regulations?                                                             | No                                                                                                                                                                                                                                                              |  |
| Are there any other stndards, requirements, etc.?                                             | No                                                                                                                                                                                                                                                              |  |
| Additional Technical Comments                                                                 |                                                                                                                                                                                                                                                                 |  |