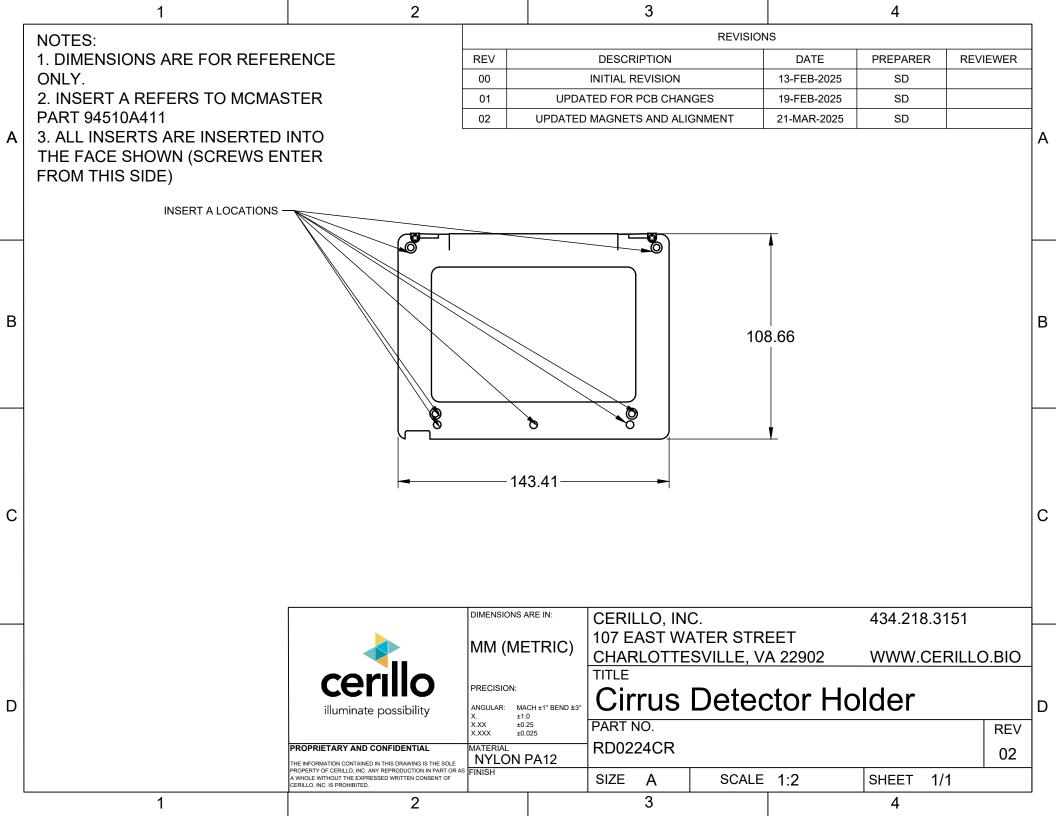

## **MEPNN Supplier Scouting Opportunity Synopsis**

| Section 1: General Information                                                                |                                                           |  |
|-----------------------------------------------------------------------------------------------|-----------------------------------------------------------|--|
| Scouting Number                                                                               | 2025-108                                                  |  |
| Item to be Scouted                                                                            | 3D Printed Multi Jet Fusion (MJF) Components              |  |
| Days to be scouted                                                                            | 30                                                        |  |
| Response Due By                                                                               | 05/16/2025                                                |  |
| Description                                                                                   | Various 3D printed components for MJF products            |  |
| State item to be used in                                                                      | Virginia                                                  |  |
| Section 2: Technical Inform                                                                   | nation                                                    |  |
| Type of supplier being sought                                                                 | Manufacturer                                              |  |
| Reason                                                                                        | 2nd Supplier                                              |  |
| Describe the manufacturing processes (elaborate to provide as much detail as possible)        | 3D printing                                               |  |
| Provide dimensions / size / tolerances / performance specifications for the item              | See drawings, various 3D printed items made of Nylon PA12 |  |
| List required materials needed to make the product, including materials of product components | Nylon PA12, some dyed black                               |  |
| Are there applicable certification requirements?                                              | No                                                        |  |
| Are there applicable regulations?                                                             | No                                                        |  |
| Are there any other stndards, requirements, etc.?                                             | No                                                        |  |