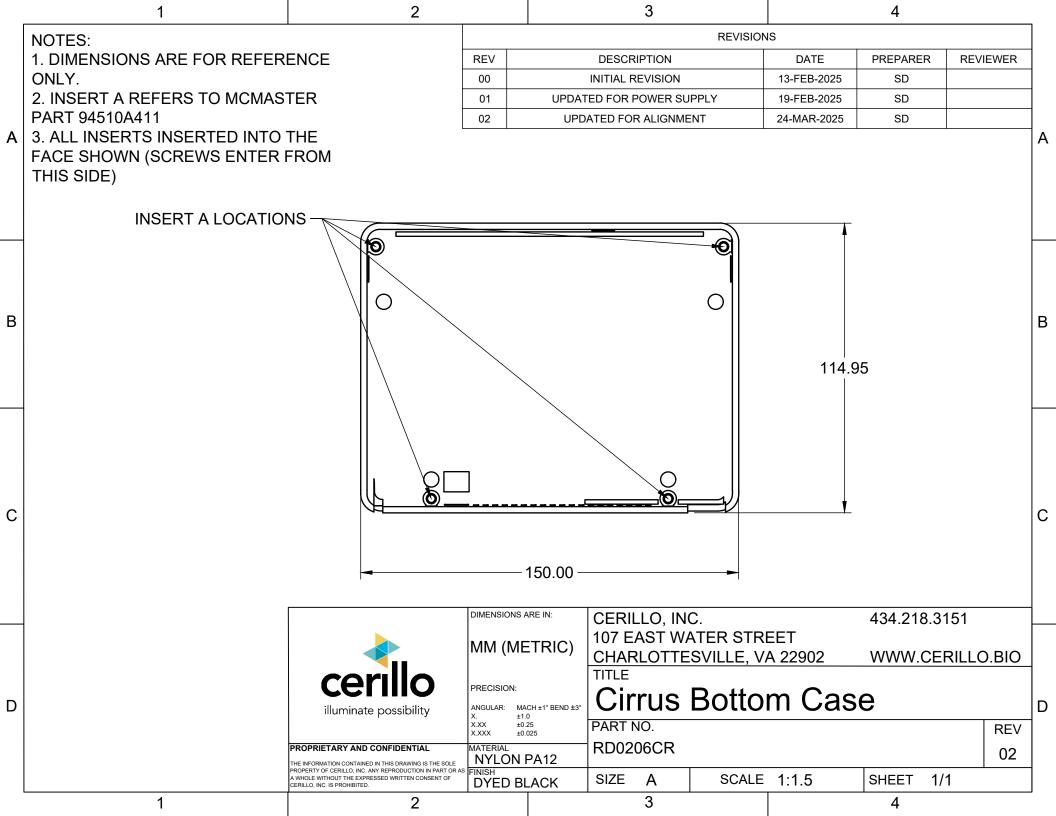

## **MEPNN Supplier Scouting Opportunity Synopsis**

| Section 1: General Information                                                                |                                                           |  |
|-----------------------------------------------------------------------------------------------|-----------------------------------------------------------|--|
| Scouting Number                                                                               | 2025-108                                                  |  |
| Item to be Scouted                                                                            | 3D Printed Multi Jet Fusion (MJF) Components              |  |
| Days to be scouted                                                                            | 30                                                        |  |
| Response Due By                                                                               | 05/16/2025                                                |  |
| Description                                                                                   | Various 3D printed components for MJF products            |  |
| State item to be used in                                                                      | Virginia                                                  |  |
| Section 2: Technical Inform                                                                   | nation                                                    |  |
| Type of supplier being sought                                                                 | Manufacturer                                              |  |
| Reason                                                                                        | 2nd Supplier                                              |  |
| Describe the manufacturing processes (elaborate to provide as much detail as possible)        | 3D printing                                               |  |
| Provide dimensions / size / tolerances / performance specifications for the item              | See drawings, various 3D printed items made of Nylon PA12 |  |
| List required materials needed to make the product, including materials of product components | Nylon PA12, some dyed black                               |  |
| Are there applicable certification requirements?                                              | No                                                        |  |
| Are there applicable regulations?                                                             | No                                                        |  |
| Are there any other stndards, requirements, etc.?                                             | No                                                        |  |