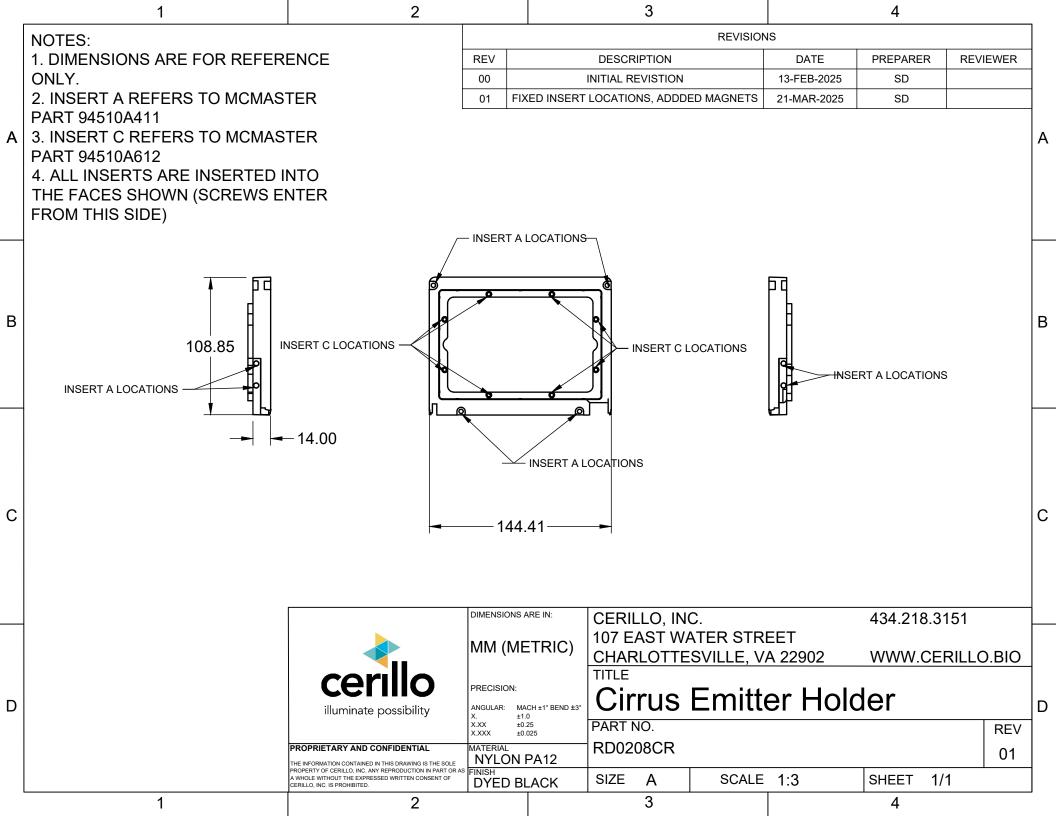

## **MEPNN Supplier Scouting Opportunity Synopsis**

| Section 1: General Information                                                                |                                                           |  |
|-----------------------------------------------------------------------------------------------|-----------------------------------------------------------|--|
| Scouting Number                                                                               | 2025-108                                                  |  |
| Item to be Scouted                                                                            | 3D Printed Multi Jet Fusion (MJF) Components              |  |
| Days to be scouted                                                                            | 30                                                        |  |
| Response Due By                                                                               | 05/16/2025                                                |  |
| Description                                                                                   | Various 3D printed components for MJF products            |  |
| State item to be used in                                                                      | Virginia                                                  |  |
| Section 2: Technical Inform                                                                   | nation                                                    |  |
| Type of supplier being sought                                                                 | Manufacturer                                              |  |
| Reason                                                                                        | 2nd Supplier                                              |  |
| Describe the manufacturing processes (elaborate to provide as much detail as possible)        | 3D printing                                               |  |
| Provide dimensions / size / tolerances / performance specifications for the item              | See drawings, various 3D printed items made of Nylon PA12 |  |
| List required materials needed to make the product, including materials of product components | Nylon PA12, some dyed black                               |  |
| Are there applicable certification requirements?                                              | No                                                        |  |
| Are there applicable regulations?                                                             | No                                                        |  |
| Are there any other stndards, requirements, etc.?                                             | No                                                        |  |