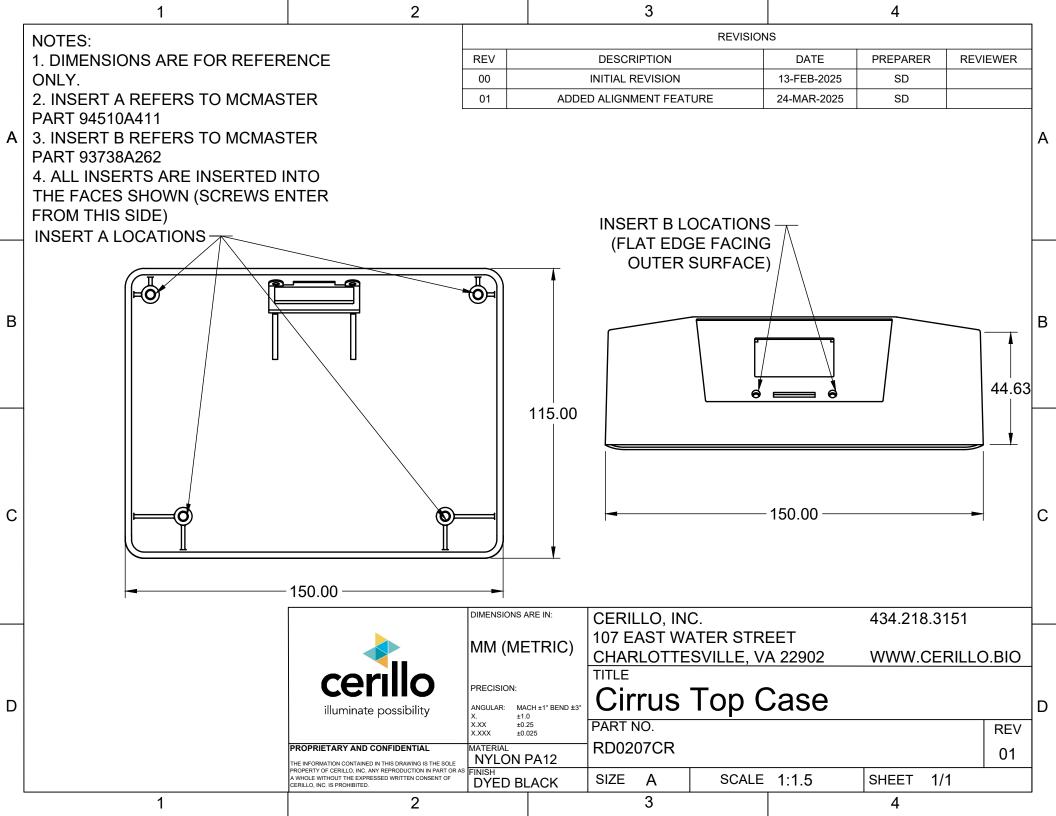

## **MEPNN Supplier Scouting Opportunity Synopsis**

| Section 1: General Information                                                                |                                                           |  |
|-----------------------------------------------------------------------------------------------|-----------------------------------------------------------|--|
| Scouting Number                                                                               | 2025-108                                                  |  |
| Item to be Scouted                                                                            | 3D Printed Multi Jet Fusion (MJF) Components              |  |
| Days to be scouted                                                                            | 30                                                        |  |
| Response Due By                                                                               | 05/16/2025                                                |  |
| Description                                                                                   | Various 3D printed components for MJF products            |  |
| State item to be used in                                                                      | Virginia                                                  |  |
| Section 2: Technical Inform                                                                   | nation                                                    |  |
| Type of supplier being sought                                                                 | Manufacturer                                              |  |
| Reason                                                                                        | 2nd Supplier                                              |  |
| Describe the manufacturing processes (elaborate to provide as much detail as possible)        | 3D printing                                               |  |
| Provide dimensions / size / tolerances / performance specifications for the item              | See drawings, various 3D printed items made of Nylon PA12 |  |
| List required materials needed to make the product, including materials of product components | Nylon PA12, some dyed black                               |  |
| Are there applicable certification requirements?                                              | No                                                        |  |
| Are there applicable regulations?                                                             | No                                                        |  |
| Are there any other stndards, requirements, etc.?                                             | No                                                        |  |