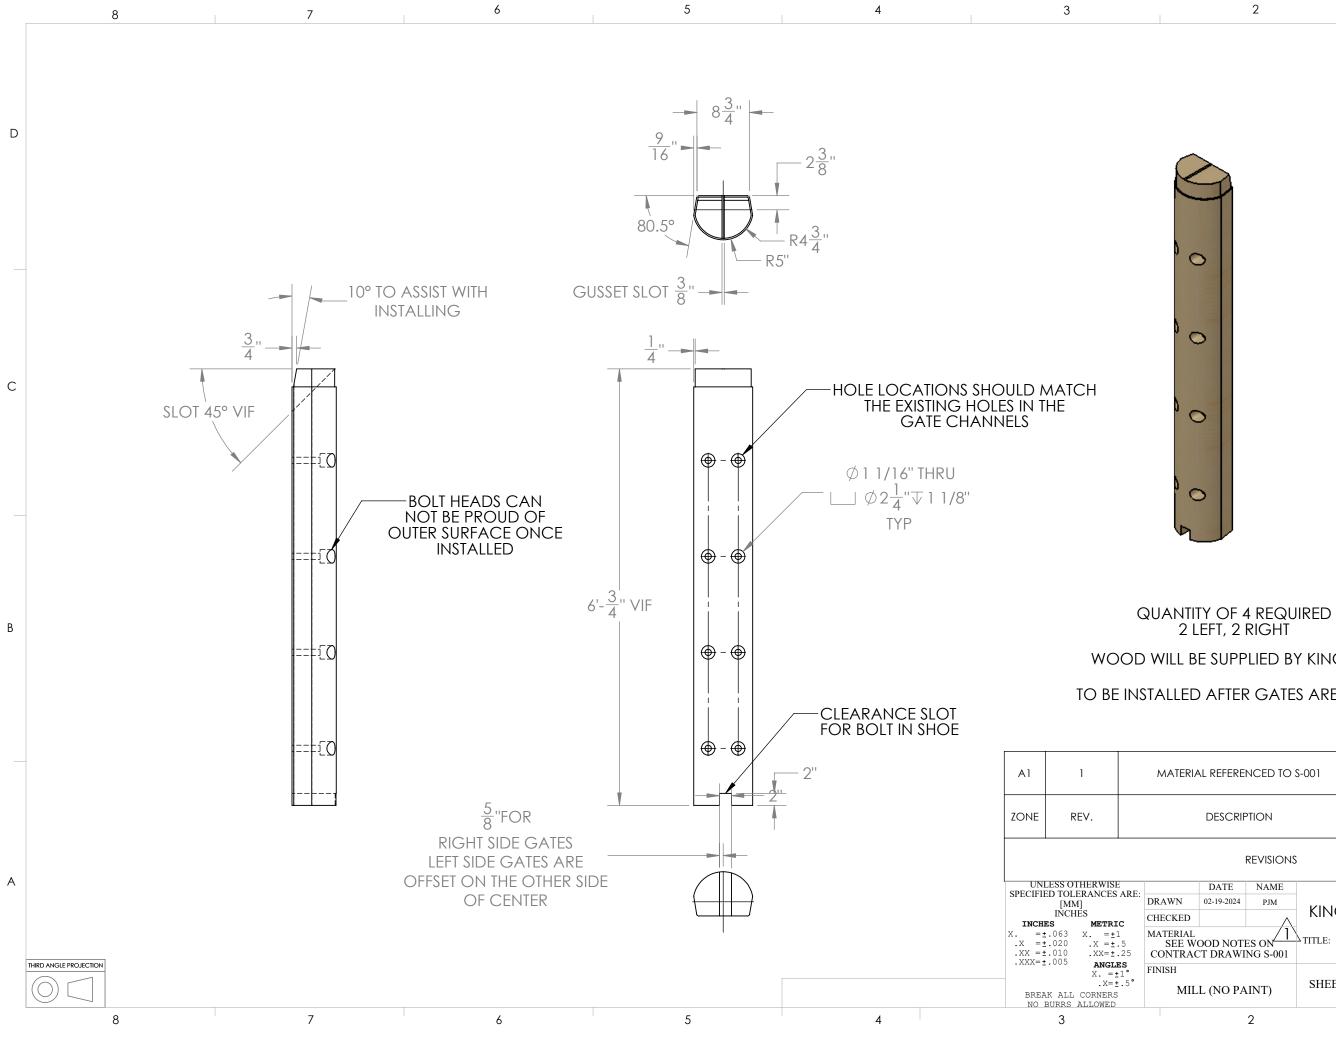

|                                                      |            | revisions | i                       |  |          |     |  |
|------------------------------------------------------|------------|-----------|-------------------------|--|----------|-----|--|
|                                                      | DATE       | NAME      |                         |  |          |     |  |
| AWN                                                  | 02-19-2024 | PJM       | KINGSBURY COMPANIES LLC |  |          |     |  |
| ECKED                                                |            | $\wedge$  |                         |  |          |     |  |
| TERIAL<br>SEE WOOD NOTES ON<br>ONTRACT DRAWING S-001 |            |           | Quoin Post              |  |          |     |  |
| ISH                                                  |            |           |                         |  | DWG. NO. | REV |  |
| MILL (NO PAINT)                                      |            | SHEET 1 C | 1 OF 1                  |  | A        |     |  |
|                                                      |            | 2         |                         |  | 1        |     |  |

| MATERIAL REFERENCED TO \$-001 | Fri 03/22/2024 | PJM  |  |
|-------------------------------|----------------|------|--|
| DESCRIPTION                   | DATE           | USER |  |

## TO BE INSTALLED AFTER GATES ARE PAINTED

## WOOD WILL BE SUPPLIED BY KINGSBURY

В

А

D

С