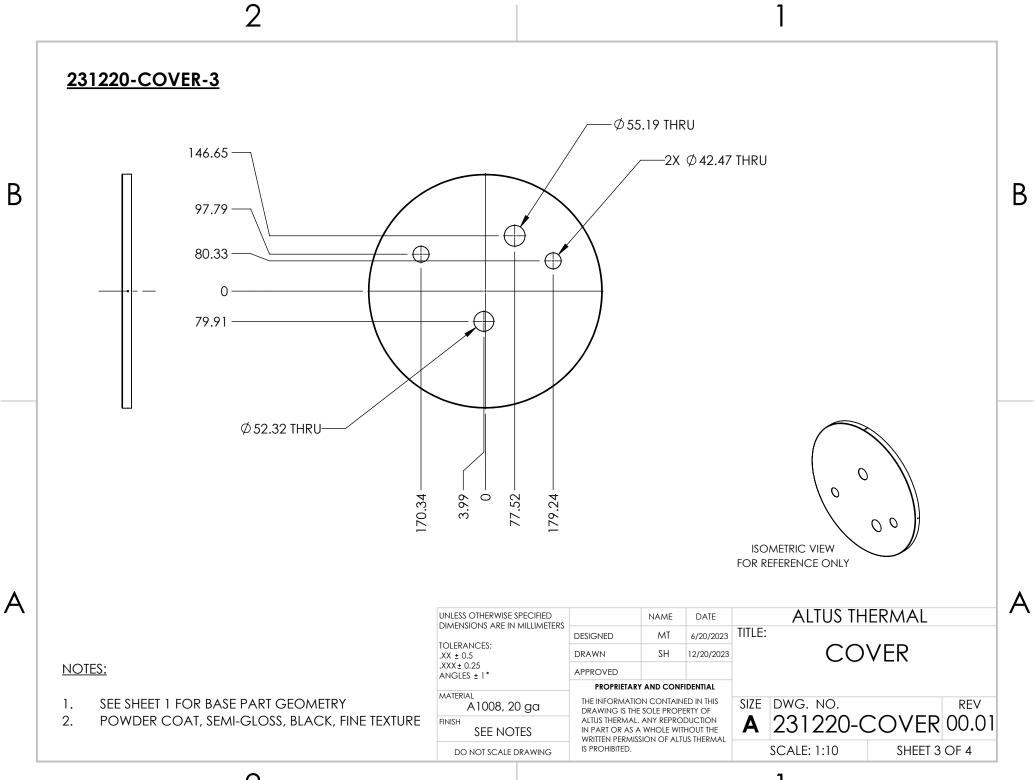

## **ITEM OPPORTUNITY SYNOPSIS**

| ITEM OPPORTUNITY SYNOPSIS                                                                                    |                                                                                                                                                                                                                                                                                                                                                                                                  |
|--------------------------------------------------------------------------------------------------------------|--------------------------------------------------------------------------------------------------------------------------------------------------------------------------------------------------------------------------------------------------------------------------------------------------------------------------------------------------------------------------------------------------|
| Scouting Number:                                                                                             | 2024-027                                                                                                                                                                                                                                                                                                                                                                                         |
| Name of the item to be scouted:                                                                              | Circular Sheet Metal Cover and Cylindrical Housing                                                                                                                                                                                                                                                                                                                                               |
| State item to be used in:                                                                                    | Massachusetts                                                                                                                                                                                                                                                                                                                                                                                    |
| Describe the Item:                                                                                           |                                                                                                                                                                                                                                                                                                                                                                                                  |
| Please describe the item application/the end use of the item.                                                | Cover: Circular sheet metal piece with a diameter of 24.29" with<br>multiple openings. Fully finished, including rustproofing paint or<br>coating. Sheet metal = 0.04" thickness. See attached drawing for<br>complete measurements. Cylindrical Housing: Cylindrical housing<br>with Cut Outs and Holes Made of Sheet Metal 0.04" Thickness. See<br>attached drawing for complete measurements. |
| Supplier Information:                                                                                        |                                                                                                                                                                                                                                                                                                                                                                                                  |
| Type of Supplier Being Sought (select from the list below):                                                  |                                                                                                                                                                                                                                                                                                                                                                                                  |
| Manufacturer                                                                                                 |                                                                                                                                                                                                                                                                                                                                                                                                  |
| Contract Manufacturer                                                                                        | x                                                                                                                                                                                                                                                                                                                                                                                                |
| Distributor                                                                                                  |                                                                                                                                                                                                                                                                                                                                                                                                  |
| Other (Please Specify)                                                                                       |                                                                                                                                                                                                                                                                                                                                                                                                  |
| Reason for Scouting Submission (select from the list below)                                                  |                                                                                                                                                                                                                                                                                                                                                                                                  |
| 2nd Supplier                                                                                                 |                                                                                                                                                                                                                                                                                                                                                                                                  |
| Price<br>Pa Share                                                                                            |                                                                                                                                                                                                                                                                                                                                                                                                  |
| Re-Shore<br>Past supplier no longer available                                                                |                                                                                                                                                                                                                                                                                                                                                                                                  |
| New Product Startup                                                                                          | x                                                                                                                                                                                                                                                                                                                                                                                                |
| BABA                                                                                                         | ^                                                                                                                                                                                                                                                                                                                                                                                                |
| Other (Please Specify)                                                                                       |                                                                                                                                                                                                                                                                                                                                                                                                  |
| Summary of Technical Specifications and Performance Requirements:                                            |                                                                                                                                                                                                                                                                                                                                                                                                  |
| Describe the manufacturing processes (elaborate to provide as much detail as possible)                       | Sheet metal stamping/welding or forming, sheet metal finishing, paint/coating, and screw tapping.                                                                                                                                                                                                                                                                                                |
| Provide dimensions / size / tolerances / performance specifications of the item                              | See attached drawing.                                                                                                                                                                                                                                                                                                                                                                            |
| List required materials needed to make the product, including materials of product components, if applicable | Sheet Metal                                                                                                                                                                                                                                                                                                                                                                                      |
| Are there applicable certification requirements?                                                             |                                                                                                                                                                                                                                                                                                                                                                                                  |
| Yes                                                                                                          |                                                                                                                                                                                                                                                                                                                                                                                                  |
| No                                                                                                           | X                                                                                                                                                                                                                                                                                                                                                                                                |
| Please explain:<br>Are there any applicable regulations that apply to the production of this item?           |                                                                                                                                                                                                                                                                                                                                                                                                  |
| Yes                                                                                                          |                                                                                                                                                                                                                                                                                                                                                                                                  |
| No                                                                                                           | x                                                                                                                                                                                                                                                                                                                                                                                                |
| Please explain:                                                                                              | ^                                                                                                                                                                                                                                                                                                                                                                                                |
| Are there any other standards / requirements?                                                                | 1                                                                                                                                                                                                                                                                                                                                                                                                |
| Yes                                                                                                          |                                                                                                                                                                                                                                                                                                                                                                                                  |
| No                                                                                                           | x                                                                                                                                                                                                                                                                                                                                                                                                |
| Please explain:                                                                                              |                                                                                                                                                                                                                                                                                                                                                                                                  |
| Additional Comments:                                                                                         |                                                                                                                                                                                                                                                                                                                                                                                                  |
| Additional technical comments:                                                                               | Rust resistant                                                                                                                                                                                                                                                                                                                                                                                   |
| Volume and Pricing:                                                                                          |                                                                                                                                                                                                                                                                                                                                                                                                  |
|                                                                                                              | Year 1 = 1,000 units                                                                                                                                                                                                                                                                                                                                                                             |
| Estimated Potential Business Volume (i.e. #units per day, month, year):                                      | Year 2 = 5,000 units                                                                                                                                                                                                                                                                                                                                                                             |
|                                                                                                              | Year 3 = 10,000 units                                                                                                                                                                                                                                                                                                                                                                            |
|                                                                                                              | Cover: Approximately \$30 per part                                                                                                                                                                                                                                                                                                                                                               |
| Estimated Target Price/Unit Cost Information:                                                                | Cylindrical Housing: Approximately \$65 per part                                                                                                                                                                                                                                                                                                                                                 |
| Delivery Requirements:                                                                                       |                                                                                                                                                                                                                                                                                                                                                                                                  |
| When is it needed by? (Immediate, 30 days, 6 months, etc.)                                                   | As soon as possible                                                                                                                                                                                                                                                                                                                                                                              |
| Describe packaging requirements (i.e. individually/group packaging, etc.)                                    | Cardboard packaging                                                                                                                                                                                                                                                                                                                                                                              |
| Where will this item be shipped?                                                                             | Massachusetts                                                                                                                                                                                                                                                                                                                                                                                    |
| where win this item be shipped?                                                                              | ואומססמנוועטפננט                                                                                                                                                                                                                                                                                                                                                                                 |