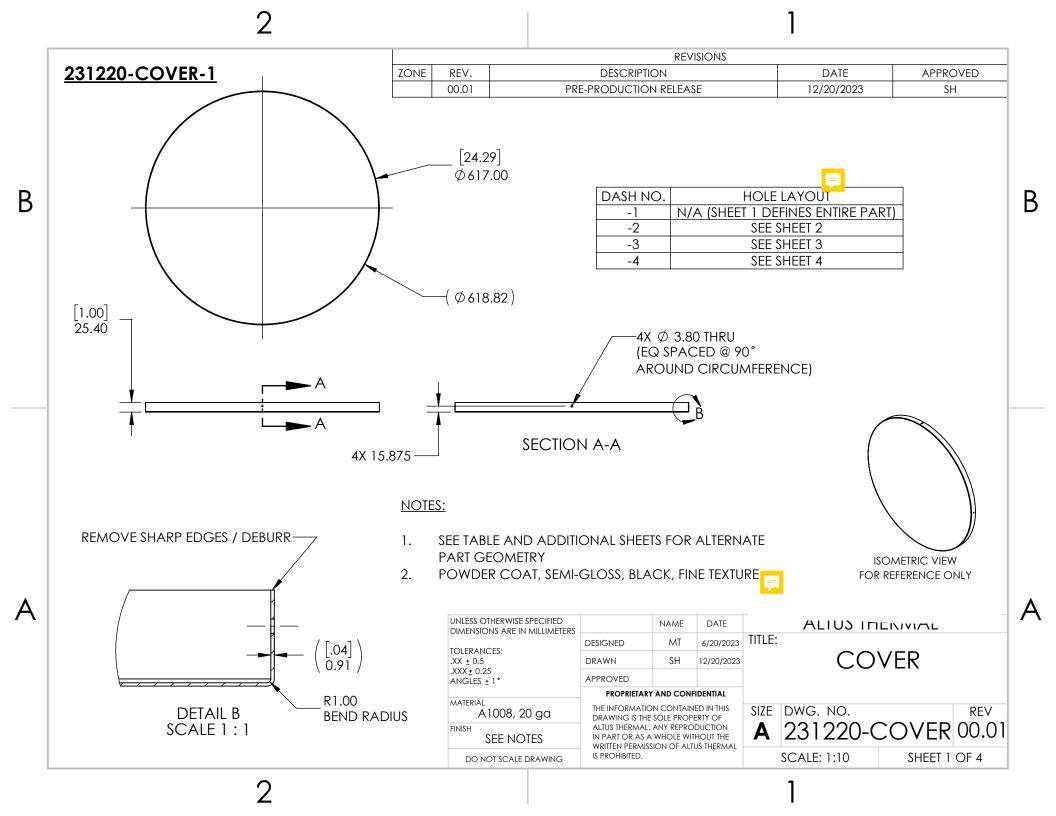

## **ITEM OPPORTUNITY SYNOPSIS**

| ITEM OPPORTUNITY SYNOPSIS                                                                                    |                                                                                                                                                                                                                                                                                                                                                                                                  |
|--------------------------------------------------------------------------------------------------------------|--------------------------------------------------------------------------------------------------------------------------------------------------------------------------------------------------------------------------------------------------------------------------------------------------------------------------------------------------------------------------------------------------|
| Scouting Number:                                                                                             | 2024-027                                                                                                                                                                                                                                                                                                                                                                                         |
| Name of the item to be scouted:                                                                              | Circular Sheet Metal Cover and Cylindrical Housing                                                                                                                                                                                                                                                                                                                                               |
| State item to be used in:                                                                                    | Massachusetts                                                                                                                                                                                                                                                                                                                                                                                    |
| Describe the Item:                                                                                           |                                                                                                                                                                                                                                                                                                                                                                                                  |
| Please describe the item application/the end use of the item.                                                | Cover: Circular sheet metal piece with a diameter of 24.29" with<br>multiple openings. Fully finished, including rustproofing paint or<br>coating. Sheet metal = 0.04" thickness. See attached drawing for<br>complete measurements. Cylindrical Housing: Cylindrical housing<br>with Cut Outs and Holes Made of Sheet Metal 0.04" Thickness. See<br>attached drawing for complete measurements. |
| Supplier Information:                                                                                        |                                                                                                                                                                                                                                                                                                                                                                                                  |
| Type of Supplier Being Sought (select from the list below):                                                  |                                                                                                                                                                                                                                                                                                                                                                                                  |
| Manufacturer                                                                                                 |                                                                                                                                                                                                                                                                                                                                                                                                  |
| Contract Manufacturer                                                                                        | x                                                                                                                                                                                                                                                                                                                                                                                                |
| Distributor                                                                                                  |                                                                                                                                                                                                                                                                                                                                                                                                  |
| Other (Please Specify)                                                                                       |                                                                                                                                                                                                                                                                                                                                                                                                  |
| Reason for Scouting Submission (select from the list below)                                                  |                                                                                                                                                                                                                                                                                                                                                                                                  |
| 2nd Supplier                                                                                                 |                                                                                                                                                                                                                                                                                                                                                                                                  |
| Price<br>Pa Share                                                                                            |                                                                                                                                                                                                                                                                                                                                                                                                  |
| Re-Shore<br>Past supplier no longer available                                                                |                                                                                                                                                                                                                                                                                                                                                                                                  |
| New Product Startup                                                                                          | x                                                                                                                                                                                                                                                                                                                                                                                                |
| BABA                                                                                                         | ^                                                                                                                                                                                                                                                                                                                                                                                                |
| Other (Please Specify)                                                                                       |                                                                                                                                                                                                                                                                                                                                                                                                  |
| Summary of Technical Specifications and Performance Requirements:                                            |                                                                                                                                                                                                                                                                                                                                                                                                  |
| Describe the manufacturing processes (elaborate to provide as much detail as possible)                       | Sheet metal stamping/welding or forming, sheet metal finishing, paint/coating, and screw tapping.                                                                                                                                                                                                                                                                                                |
| Provide dimensions / size / tolerances / performance specifications of the item                              | See attached drawing.                                                                                                                                                                                                                                                                                                                                                                            |
| List required materials needed to make the product, including materials of product components, if applicable | Sheet Metal                                                                                                                                                                                                                                                                                                                                                                                      |
| Are there applicable certification requirements?                                                             |                                                                                                                                                                                                                                                                                                                                                                                                  |
| Yes                                                                                                          |                                                                                                                                                                                                                                                                                                                                                                                                  |
| No                                                                                                           | X                                                                                                                                                                                                                                                                                                                                                                                                |
| Please explain:<br>Are there any applicable regulations that apply to the production of this item?           |                                                                                                                                                                                                                                                                                                                                                                                                  |
| Yes                                                                                                          |                                                                                                                                                                                                                                                                                                                                                                                                  |
| No                                                                                                           | x                                                                                                                                                                                                                                                                                                                                                                                                |
| Please explain:                                                                                              | ^                                                                                                                                                                                                                                                                                                                                                                                                |
| Are there any other standards / requirements?                                                                | 1                                                                                                                                                                                                                                                                                                                                                                                                |
| Yes                                                                                                          |                                                                                                                                                                                                                                                                                                                                                                                                  |
| No                                                                                                           | x                                                                                                                                                                                                                                                                                                                                                                                                |
| Please explain:                                                                                              |                                                                                                                                                                                                                                                                                                                                                                                                  |
| Additional Comments:                                                                                         |                                                                                                                                                                                                                                                                                                                                                                                                  |
| Additional technical comments:                                                                               | Rust resistant                                                                                                                                                                                                                                                                                                                                                                                   |
| Volume and Pricing:                                                                                          |                                                                                                                                                                                                                                                                                                                                                                                                  |
|                                                                                                              | Year 1 = 1,000 units                                                                                                                                                                                                                                                                                                                                                                             |
| Estimated Potential Business Volume (i.e. #units per day, month, year):                                      | Year 2 = 5,000 units                                                                                                                                                                                                                                                                                                                                                                             |
|                                                                                                              | Year 3 = 10,000 units                                                                                                                                                                                                                                                                                                                                                                            |
|                                                                                                              | Cover: Approximately \$30 per part                                                                                                                                                                                                                                                                                                                                                               |
| Estimated Target Price/Unit Cost Information:                                                                | Cylindrical Housing: Approximately \$65 per part                                                                                                                                                                                                                                                                                                                                                 |
| Delivery Requirements:                                                                                       |                                                                                                                                                                                                                                                                                                                                                                                                  |
| When is it needed by? (Immediate, 30 days, 6 months, etc.)                                                   | As soon as possible                                                                                                                                                                                                                                                                                                                                                                              |
| Describe packaging requirements (i.e. individually/group packaging, etc.)                                    | Cardboard packaging                                                                                                                                                                                                                                                                                                                                                                              |
| Where will this item be shipped?                                                                             | Massachusetts                                                                                                                                                                                                                                                                                                                                                                                    |
| where win this item be shipped?                                                                              | ואומססמנוועטפננט                                                                                                                                                                                                                                                                                                                                                                                 |