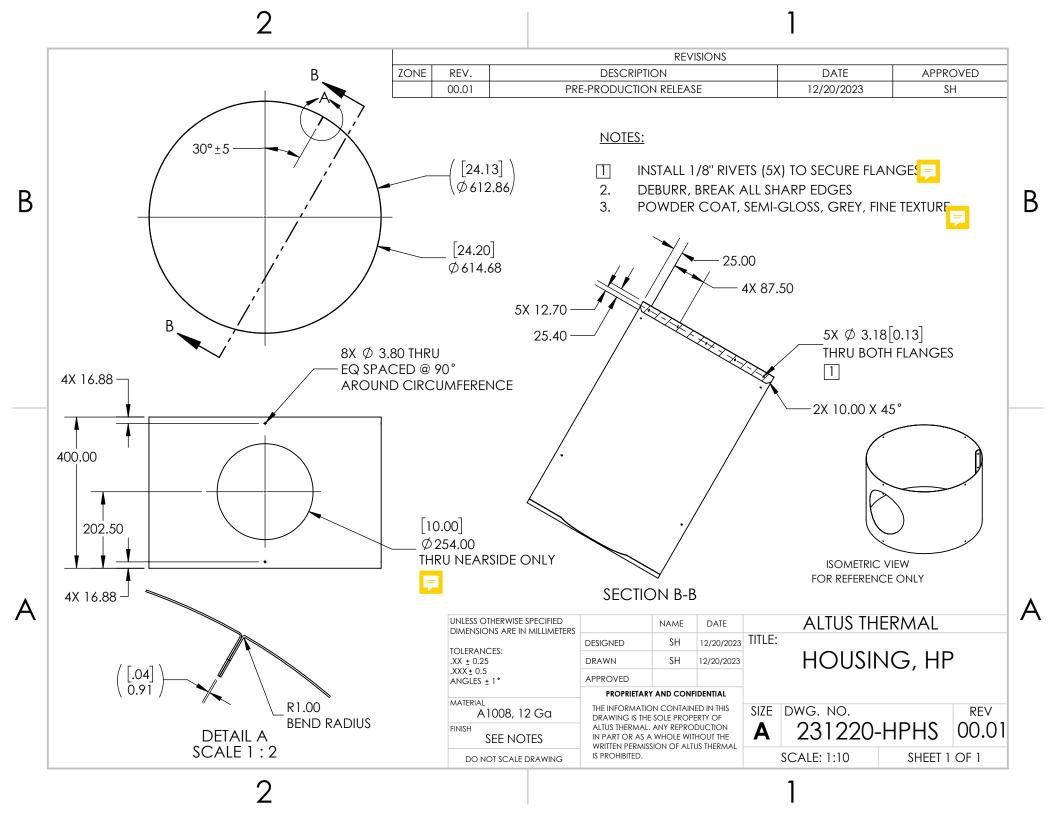

## **ITEM OPPORTUNITY SYNOPSIS**

| ITEM OPPORTUNITY SYNOPSIS                                                                                    |                                                                                                                                                                                                                                                                                                                                                                                                  |
|--------------------------------------------------------------------------------------------------------------|--------------------------------------------------------------------------------------------------------------------------------------------------------------------------------------------------------------------------------------------------------------------------------------------------------------------------------------------------------------------------------------------------|
| Scouting Number:                                                                                             | 2024-027                                                                                                                                                                                                                                                                                                                                                                                         |
| Name of the item to be scouted:                                                                              | Circular Sheet Metal Cover and Cylindrical Housing                                                                                                                                                                                                                                                                                                                                               |
| State item to be used in:                                                                                    | Massachusetts                                                                                                                                                                                                                                                                                                                                                                                    |
| Describe the Item:                                                                                           |                                                                                                                                                                                                                                                                                                                                                                                                  |
| Please describe the item application/the end use of the item.                                                | Cover: Circular sheet metal piece with a diameter of 24.29" with<br>multiple openings. Fully finished, including rustproofing paint or<br>coating. Sheet metal = 0.04" thickness. See attached drawing for<br>complete measurements. Cylindrical Housing: Cylindrical housing<br>with Cut Outs and Holes Made of Sheet Metal 0.04" Thickness. See<br>attached drawing for complete measurements. |
| Supplier Information:                                                                                        |                                                                                                                                                                                                                                                                                                                                                                                                  |
| Type of Supplier Being Sought (select from the list below):                                                  |                                                                                                                                                                                                                                                                                                                                                                                                  |
| Manufacturer                                                                                                 |                                                                                                                                                                                                                                                                                                                                                                                                  |
| Contract Manufacturer                                                                                        | x                                                                                                                                                                                                                                                                                                                                                                                                |
| Distributor                                                                                                  |                                                                                                                                                                                                                                                                                                                                                                                                  |
| Other (Please Specify)                                                                                       |                                                                                                                                                                                                                                                                                                                                                                                                  |
| Reason for Scouting Submission (select from the list below)                                                  |                                                                                                                                                                                                                                                                                                                                                                                                  |
| 2nd Supplier                                                                                                 |                                                                                                                                                                                                                                                                                                                                                                                                  |
| Price<br>Pa Share                                                                                            |                                                                                                                                                                                                                                                                                                                                                                                                  |
| Re-Shore<br>Past supplier no longer available                                                                |                                                                                                                                                                                                                                                                                                                                                                                                  |
| New Product Startup                                                                                          | x                                                                                                                                                                                                                                                                                                                                                                                                |
| BABA                                                                                                         | ^                                                                                                                                                                                                                                                                                                                                                                                                |
| Other (Please Specify)                                                                                       |                                                                                                                                                                                                                                                                                                                                                                                                  |
| Summary of Technical Specifications and Performance Requirements:                                            |                                                                                                                                                                                                                                                                                                                                                                                                  |
| Describe the manufacturing processes (elaborate to provide as much detail as possible)                       | Sheet metal stamping/welding or forming, sheet metal finishing, paint/coating, and screw tapping.                                                                                                                                                                                                                                                                                                |
| Provide dimensions / size / tolerances / performance specifications of the item                              | See attached drawing.                                                                                                                                                                                                                                                                                                                                                                            |
| List required materials needed to make the product, including materials of product components, if applicable | Sheet Metal                                                                                                                                                                                                                                                                                                                                                                                      |
| Are there applicable certification requirements?                                                             |                                                                                                                                                                                                                                                                                                                                                                                                  |
| Yes                                                                                                          |                                                                                                                                                                                                                                                                                                                                                                                                  |
| No                                                                                                           | X                                                                                                                                                                                                                                                                                                                                                                                                |
| Please explain:<br>Are there any applicable regulations that apply to the production of this item?           |                                                                                                                                                                                                                                                                                                                                                                                                  |
| Yes                                                                                                          |                                                                                                                                                                                                                                                                                                                                                                                                  |
| No                                                                                                           | x                                                                                                                                                                                                                                                                                                                                                                                                |
| Please explain:                                                                                              | ^                                                                                                                                                                                                                                                                                                                                                                                                |
| Are there any other standards / requirements?                                                                | 1                                                                                                                                                                                                                                                                                                                                                                                                |
| Yes                                                                                                          |                                                                                                                                                                                                                                                                                                                                                                                                  |
| No                                                                                                           | x                                                                                                                                                                                                                                                                                                                                                                                                |
| Please explain:                                                                                              |                                                                                                                                                                                                                                                                                                                                                                                                  |
| Additional Comments:                                                                                         |                                                                                                                                                                                                                                                                                                                                                                                                  |
| Additional technical comments:                                                                               | Rust resistant                                                                                                                                                                                                                                                                                                                                                                                   |
| Volume and Pricing:                                                                                          |                                                                                                                                                                                                                                                                                                                                                                                                  |
|                                                                                                              | Year 1 = 1,000 units                                                                                                                                                                                                                                                                                                                                                                             |
| Estimated Potential Business Volume (i.e. #units per day, month, year):                                      | Year 2 = 5,000 units                                                                                                                                                                                                                                                                                                                                                                             |
|                                                                                                              | Year 3 = 10,000 units                                                                                                                                                                                                                                                                                                                                                                            |
|                                                                                                              | Cover: Approximately \$30 per part                                                                                                                                                                                                                                                                                                                                                               |
| Estimated Target Price/Unit Cost Information:                                                                | Cylindrical Housing: Approximately \$65 per part                                                                                                                                                                                                                                                                                                                                                 |
| Delivery Requirements:                                                                                       |                                                                                                                                                                                                                                                                                                                                                                                                  |
| When is it needed by? (Immediate, 30 days, 6 months, etc.)                                                   | As soon as possible                                                                                                                                                                                                                                                                                                                                                                              |
| Describe packaging requirements (i.e. individually/group packaging, etc.)                                    | Cardboard packaging                                                                                                                                                                                                                                                                                                                                                                              |
| Where will this item be shipped?                                                                             | Massachusetts                                                                                                                                                                                                                                                                                                                                                                                    |
| where win this item be shipped?                                                                              | ואומססמנוועטפננט                                                                                                                                                                                                                                                                                                                                                                                 |

| Additional Comments:                                  |                       |
|-------------------------------------------------------|-----------------------|
| Is there other information you would like to include? | See attached drawing. |