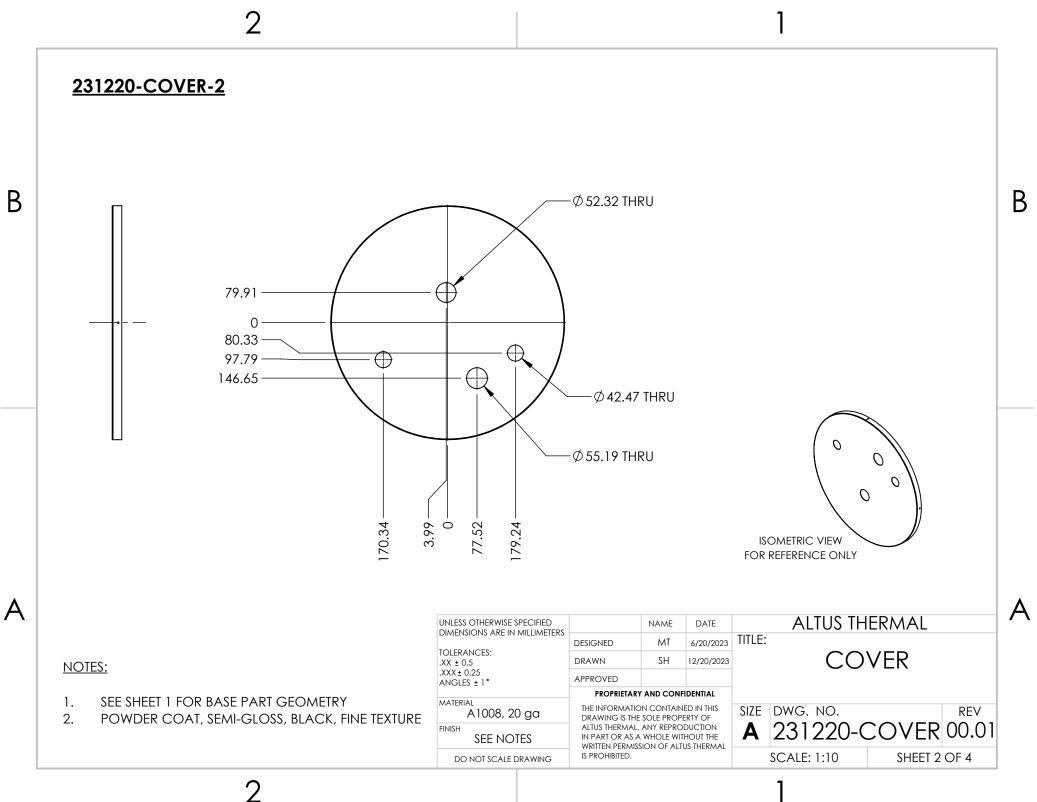

## **ITEM OPPORTUNITY SYNOPSIS**

| ITEM OPPORTUNITY SYNOPSIS                                                                                    |                                                                                                                                                                                                                                                                                                                                                                                                  |
|--------------------------------------------------------------------------------------------------------------|--------------------------------------------------------------------------------------------------------------------------------------------------------------------------------------------------------------------------------------------------------------------------------------------------------------------------------------------------------------------------------------------------|
| Scouting Number:                                                                                             | 2024-027                                                                                                                                                                                                                                                                                                                                                                                         |
| Name of the item to be scouted:                                                                              | Circular Sheet Metal Cover and Cylindrical Housing                                                                                                                                                                                                                                                                                                                                               |
| State item to be used in:                                                                                    | Massachusetts                                                                                                                                                                                                                                                                                                                                                                                    |
| Describe the Item:                                                                                           |                                                                                                                                                                                                                                                                                                                                                                                                  |
| Please describe the item application/the end use of the item.                                                | Cover: Circular sheet metal piece with a diameter of 24.29" with<br>multiple openings. Fully finished, including rustproofing paint or<br>coating. Sheet metal = 0.04" thickness. See attached drawing for<br>complete measurements. Cylindrical Housing: Cylindrical housing<br>with Cut Outs and Holes Made of Sheet Metal 0.04" Thickness. See<br>attached drawing for complete measurements. |
| Supplier Information:                                                                                        |                                                                                                                                                                                                                                                                                                                                                                                                  |
| Type of Supplier Being Sought (select from the list below):                                                  |                                                                                                                                                                                                                                                                                                                                                                                                  |
| Manufacturer                                                                                                 |                                                                                                                                                                                                                                                                                                                                                                                                  |
| Contract Manufacturer                                                                                        | x                                                                                                                                                                                                                                                                                                                                                                                                |
| Distributor                                                                                                  |                                                                                                                                                                                                                                                                                                                                                                                                  |
| Other (Please Specify)                                                                                       |                                                                                                                                                                                                                                                                                                                                                                                                  |
| Reason for Scouting Submission (select from the list below)                                                  |                                                                                                                                                                                                                                                                                                                                                                                                  |
| 2nd Supplier                                                                                                 |                                                                                                                                                                                                                                                                                                                                                                                                  |
| Price<br>Pa Share                                                                                            |                                                                                                                                                                                                                                                                                                                                                                                                  |
| Re-Shore<br>Past supplier no longer available                                                                |                                                                                                                                                                                                                                                                                                                                                                                                  |
| New Product Startup                                                                                          | x                                                                                                                                                                                                                                                                                                                                                                                                |
| BABA                                                                                                         | ^                                                                                                                                                                                                                                                                                                                                                                                                |
| Other (Please Specify)                                                                                       |                                                                                                                                                                                                                                                                                                                                                                                                  |
| Summary of Technical Specifications and Performance Requirements:                                            |                                                                                                                                                                                                                                                                                                                                                                                                  |
| Describe the manufacturing processes (elaborate to provide as much detail as possible)                       | Sheet metal stamping/welding or forming, sheet metal finishing, paint/coating, and screw tapping.                                                                                                                                                                                                                                                                                                |
| Provide dimensions / size / tolerances / performance specifications of the item                              | See attached drawing.                                                                                                                                                                                                                                                                                                                                                                            |
| List required materials needed to make the product, including materials of product components, if applicable | Sheet Metal                                                                                                                                                                                                                                                                                                                                                                                      |
| Are there applicable certification requirements?                                                             |                                                                                                                                                                                                                                                                                                                                                                                                  |
| Yes                                                                                                          |                                                                                                                                                                                                                                                                                                                                                                                                  |
| No                                                                                                           | X                                                                                                                                                                                                                                                                                                                                                                                                |
| Please explain:<br>Are there any applicable regulations that apply to the production of this item?           |                                                                                                                                                                                                                                                                                                                                                                                                  |
| Yes                                                                                                          |                                                                                                                                                                                                                                                                                                                                                                                                  |
| No                                                                                                           | x                                                                                                                                                                                                                                                                                                                                                                                                |
| Please explain:                                                                                              | ^                                                                                                                                                                                                                                                                                                                                                                                                |
| Are there any other standards / requirements?                                                                | 1                                                                                                                                                                                                                                                                                                                                                                                                |
| Yes                                                                                                          |                                                                                                                                                                                                                                                                                                                                                                                                  |
| No                                                                                                           | x                                                                                                                                                                                                                                                                                                                                                                                                |
| Please explain:                                                                                              |                                                                                                                                                                                                                                                                                                                                                                                                  |
| Additional Comments:                                                                                         |                                                                                                                                                                                                                                                                                                                                                                                                  |
| Additional technical comments:                                                                               | Rust resistant                                                                                                                                                                                                                                                                                                                                                                                   |
| Volume and Pricing:                                                                                          |                                                                                                                                                                                                                                                                                                                                                                                                  |
|                                                                                                              | Year 1 = 1,000 units                                                                                                                                                                                                                                                                                                                                                                             |
| Estimated Potential Business Volume (i.e. #units per day, month, year):                                      | Year 2 = 5,000 units                                                                                                                                                                                                                                                                                                                                                                             |
|                                                                                                              | Year 3 = 10,000 units                                                                                                                                                                                                                                                                                                                                                                            |
|                                                                                                              | Cover: Approximately \$30 per part                                                                                                                                                                                                                                                                                                                                                               |
| Estimated Target Price/Unit Cost Information:                                                                | Cylindrical Housing: Approximately \$65 per part                                                                                                                                                                                                                                                                                                                                                 |
| Delivery Requirements:                                                                                       |                                                                                                                                                                                                                                                                                                                                                                                                  |
| When is it needed by? (Immediate, 30 days, 6 months, etc.)                                                   | As soon as possible                                                                                                                                                                                                                                                                                                                                                                              |
| Describe packaging requirements (i.e. individually/group packaging, etc.)                                    | Cardboard packaging                                                                                                                                                                                                                                                                                                                                                                              |
| Where will this item be shipped?                                                                             | Massachusetts                                                                                                                                                                                                                                                                                                                                                                                    |
| where win this item be shipped?                                                                              | ואומססמנוועטפננט                                                                                                                                                                                                                                                                                                                                                                                 |