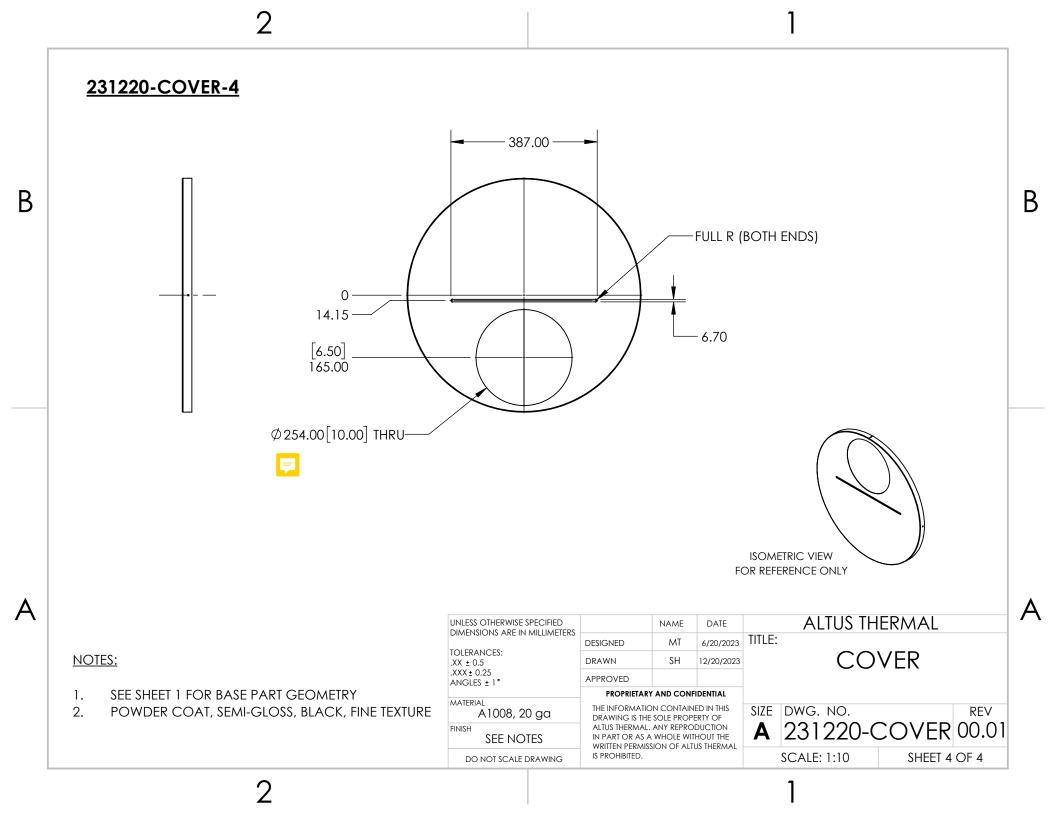

## **ITEM OPPORTUNITY SYNOPSIS**

| ITEM OPPORTUNITY SYNOPSIS                                                                                    |                                                                                                                                                                                                                                                                                                                                                                                                  |
|--------------------------------------------------------------------------------------------------------------|--------------------------------------------------------------------------------------------------------------------------------------------------------------------------------------------------------------------------------------------------------------------------------------------------------------------------------------------------------------------------------------------------|
| Scouting Number:                                                                                             | 2024-027                                                                                                                                                                                                                                                                                                                                                                                         |
| Name of the item to be scouted:                                                                              | Circular Sheet Metal Cover and Cylindrical Housing                                                                                                                                                                                                                                                                                                                                               |
| State item to be used in:                                                                                    | Massachusetts                                                                                                                                                                                                                                                                                                                                                                                    |
| Describe the Item:                                                                                           |                                                                                                                                                                                                                                                                                                                                                                                                  |
| Please describe the item application/the end use of the item.                                                | Cover: Circular sheet metal piece with a diameter of 24.29" with<br>multiple openings. Fully finished, including rustproofing paint or<br>coating. Sheet metal = 0.04" thickness. See attached drawing for<br>complete measurements. Cylindrical Housing: Cylindrical housing<br>with Cut Outs and Holes Made of Sheet Metal 0.04" Thickness. See<br>attached drawing for complete measurements. |
| Supplier Information:                                                                                        |                                                                                                                                                                                                                                                                                                                                                                                                  |
| Type of Supplier Being Sought (select from the list below):                                                  |                                                                                                                                                                                                                                                                                                                                                                                                  |
| Manufacturer                                                                                                 |                                                                                                                                                                                                                                                                                                                                                                                                  |
| Contract Manufacturer                                                                                        | x                                                                                                                                                                                                                                                                                                                                                                                                |
| Distributor                                                                                                  |                                                                                                                                                                                                                                                                                                                                                                                                  |
| Other (Please Specify)                                                                                       |                                                                                                                                                                                                                                                                                                                                                                                                  |
| Reason for Scouting Submission (select from the list below)                                                  |                                                                                                                                                                                                                                                                                                                                                                                                  |
| 2nd Supplier                                                                                                 |                                                                                                                                                                                                                                                                                                                                                                                                  |
| Price<br>Pa Share                                                                                            |                                                                                                                                                                                                                                                                                                                                                                                                  |
| Re-Shore<br>Past supplier no longer available                                                                |                                                                                                                                                                                                                                                                                                                                                                                                  |
| New Product Startup                                                                                          | x                                                                                                                                                                                                                                                                                                                                                                                                |
| BABA                                                                                                         | ^                                                                                                                                                                                                                                                                                                                                                                                                |
| Other (Please Specify)                                                                                       |                                                                                                                                                                                                                                                                                                                                                                                                  |
| Summary of Technical Specifications and Performance Requirements:                                            |                                                                                                                                                                                                                                                                                                                                                                                                  |
| Describe the manufacturing processes (elaborate to provide as much detail as possible)                       | Sheet metal stamping/welding or forming, sheet metal finishing, paint/coating, and screw tapping.                                                                                                                                                                                                                                                                                                |
| Provide dimensions / size / tolerances / performance specifications of the item                              | See attached drawing.                                                                                                                                                                                                                                                                                                                                                                            |
| List required materials needed to make the product, including materials of product components, if applicable | Sheet Metal                                                                                                                                                                                                                                                                                                                                                                                      |
| Are there applicable certification requirements?                                                             |                                                                                                                                                                                                                                                                                                                                                                                                  |
| Yes                                                                                                          |                                                                                                                                                                                                                                                                                                                                                                                                  |
| No                                                                                                           | X                                                                                                                                                                                                                                                                                                                                                                                                |
| Please explain:<br>Are there any applicable regulations that apply to the production of this item?           |                                                                                                                                                                                                                                                                                                                                                                                                  |
| Yes                                                                                                          |                                                                                                                                                                                                                                                                                                                                                                                                  |
| No                                                                                                           | x                                                                                                                                                                                                                                                                                                                                                                                                |
| Please explain:                                                                                              | ^                                                                                                                                                                                                                                                                                                                                                                                                |
| Are there any other standards / requirements?                                                                | 1                                                                                                                                                                                                                                                                                                                                                                                                |
| Yes                                                                                                          |                                                                                                                                                                                                                                                                                                                                                                                                  |
| No                                                                                                           | x                                                                                                                                                                                                                                                                                                                                                                                                |
| Please explain:                                                                                              |                                                                                                                                                                                                                                                                                                                                                                                                  |
| Additional Comments:                                                                                         |                                                                                                                                                                                                                                                                                                                                                                                                  |
| Additional technical comments:                                                                               | Rust resistant                                                                                                                                                                                                                                                                                                                                                                                   |
| Volume and Pricing:                                                                                          |                                                                                                                                                                                                                                                                                                                                                                                                  |
|                                                                                                              | Year 1 = 1,000 units                                                                                                                                                                                                                                                                                                                                                                             |
| Estimated Potential Business Volume (i.e. #units per day, month, year):                                      | Year 2 = 5,000 units                                                                                                                                                                                                                                                                                                                                                                             |
|                                                                                                              | Year 3 = 10,000 units                                                                                                                                                                                                                                                                                                                                                                            |
|                                                                                                              | Cover: Approximately \$30 per part                                                                                                                                                                                                                                                                                                                                                               |
| Estimated Target Price/Unit Cost Information:                                                                | Cylindrical Housing: Approximately \$65 per part                                                                                                                                                                                                                                                                                                                                                 |
| Delivery Requirements:                                                                                       |                                                                                                                                                                                                                                                                                                                                                                                                  |
| When is it needed by? (Immediate, 30 days, 6 months, etc.)                                                   | As soon as possible                                                                                                                                                                                                                                                                                                                                                                              |
| Describe packaging requirements (i.e. individually/group packaging, etc.)                                    | Cardboard packaging                                                                                                                                                                                                                                                                                                                                                                              |
| Where will this item be shipped?                                                                             | Massachusetts                                                                                                                                                                                                                                                                                                                                                                                    |
| where win this item be shipped?                                                                              | ואומססמנוועטפננט                                                                                                                                                                                                                                                                                                                                                                                 |