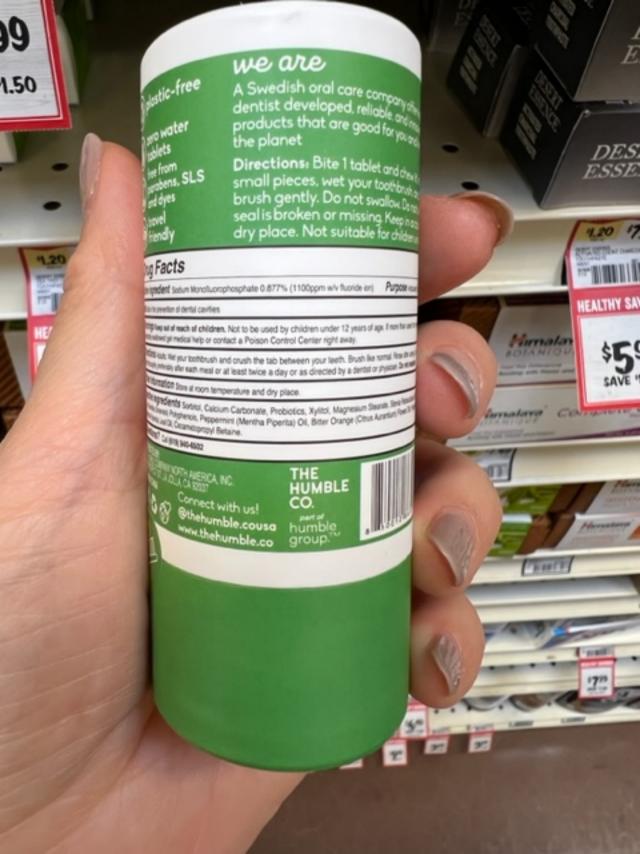

## **ITEM OPPORTUNITY SYNOPSIS**

**Scouting Number:** 2023-16 Name of the item to be scouted: **Toothpaste Tablets** State item to be used in: Georgia **Describe the Item:** Please describe the item application/the end use of the item. Toothpaste tablets with Fluoride (Over-the-Counter (OTC) drug) **Supplier Information:** Type of Supplier Being Sought (select from the list below): Manufacturer Х **Contract Manufacturer** Distributor Other (Please Specify) Reason for Scouting Submission (select from the list below) **2nd Supplier** Price **Re-Shore** Χ Past supplier no longer available **New Product Startup BABA** Other (Please Specify) **Summary of Technical Specifications and Performance Requirements:** Describe the manufacturing processes (elaborate to provide as Weighing and mixing specific ingredients, compressing them into tablet shapes, and then packaging them in either compostable bags or aluminum jars. much detail as possible) Provide dimensions / size / tolerances / performance specifications Each toothpaste tablet weighs approximately 0.7 grams, contains fluoride (subject to of the item OTC drug regulations), and is packaged as a one-month supply. [Attached] Silicon Dioxide, Tetrasodium Pyrophosphate, Pyridoxine Hydrochloride, Sodium Fluoride, D-Sorbitol, Microcrystalline Cellulose, Xylitol, Enzymatically Modified List required materials needed to make the product, including Stevia, Bamboo salt, Hydroxy propylcellulose, Xanthan gum, Sodium Cocoyl Glutamate, materials of product components, if applicable Sodium Bicarbonate, Magnesium Stearate, Hydroxyapatite, Tocopherol acetate (Vitamin E), Sodium Ascorbate (Vitamin C), L-menthol, Combined flavor, Green tea extract, Eucalyptus oil, Grape seed extract, Apple extract, Rosemary Extract Are there applicable certification requirements? Yes No Х Please explain: Are there any applicable regulations that apply to the production of this item? Yes Х No OTC drug regulations Please explain: Are there any other standards / requirements? Yes No Х Please explain: **Additional Comments:** May require approval or clearance by the Food and Drug Administration as an OTC drugs. **Additional technical comments: Volume and Pricing:** Currently receive approximately 500,000 tablets (equivalent to around 5,000 packs) of Estimated Potential Business Volume (i.e. #units per day, month, each flavor. Currently offering two flavors. Since business is still in its very early stages, company is unable to place large orders. However, the demand for what is offered is year): steadily growing. \$0.019/tablet **Estimated Target Price / Unit Cost Information:** 

**Delivery Requirements:** 

Describe packaging requirements (i.e. individually / group

When is it needed by? (Immediate, 30 days, 6 months, etc)

62 tablets in 1 aluminum tin, (1 month supply), 248 tablets in 1 compostable paper pack

Where will this item be shipped?

Alpharetta, GA

6 months

**Additional Comments:** 

packaging, etc)

Is there other information you would like to include?

Currently import toothpaste tablets from Korea, but I'm eager to find a manufacturer in the USA that can produce toothpaste tablets containing fluoride. In the United States, only a few companies make toothpaste tablets, but they don't include fluoride due to FDA OTC requirements, so it's more likely to be a home-based natural product.