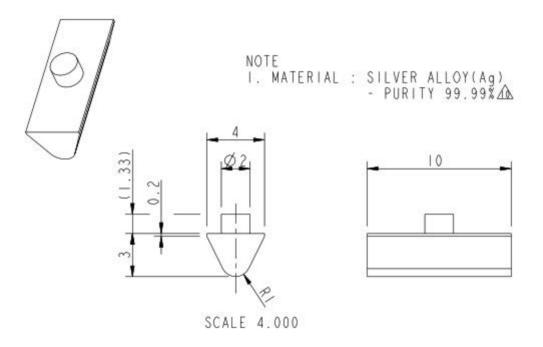

## **ITEM OPPORTUNITY SYNOPSIS**

| Scouting Number:                                                                                                                                                                 | 2023-155                                                                                                                                                                                                                                   |  |  |
|----------------------------------------------------------------------------------------------------------------------------------------------------------------------------------|--------------------------------------------------------------------------------------------------------------------------------------------------------------------------------------------------------------------------------------------|--|--|
| Name of the item to be scouted:                                                                                                                                                  | Electrical Silver Contacts Rivets                                                                                                                                                                                                          |  |  |
| State item to be used in:                                                                                                                                                        | Massachusetts                                                                                                                                                                                                                              |  |  |
| Describe the Item:                                                                                                                                                               |                                                                                                                                                                                                                                            |  |  |
| Please describe the item application/the end use of the item.                                                                                                                    | Silver Contact Rivet - See attached drawing. The rivets/contacts are used in assemblies. The contacts are part of electrical components used in some of the following applications - Circuit Breakers, Relays, Switches, Timers, Controls. |  |  |
| Supplier Information: Type of Supplier Being Sought (select from the list below): Manufacturer Contract Manufacturer Distributor Other (Please Specify)                          | X                                                                                                                                                                                                                                          |  |  |
| Reason for Scouting Submission (select from the list below)  2nd Supplier  Price  Re-Shore  Past supplier no longer available  New Product Startup  BABA  Other (Please Specify) | X                                                                                                                                                                                                                                          |  |  |
|                                                                                                                                                                                  |                                                                                                                                                                                                                                            |  |  |
| Summary of Technical Specifications and Performance Requirements:                                                                                                                |                                                                                                                                                                                                                                            |  |  |
| Describe the manufacturing processes (elaborate to provide as much detail as possible)                                                                                           | Cold Heading Machine, the shape may require some precision machining.                                                                                                                                                                      |  |  |
| Provide dimensions / size / tolerances / performance specifications of the item                                                                                                  | 4mm Width. 2mm Diameter neck. Neck Height 1.33mm (Ref). 3mm overall height. Radius of head is 1mm .2mm edge break.                                                                                                                         |  |  |
| List required materials needed to make the product, including materials of product components, if applicable                                                                     | Silver Alloy (Ag) Purity 99.99%                                                                                                                                                                                                            |  |  |
| Are there applicable certification requirements? Yes No Please explain:                                                                                                          | x                                                                                                                                                                                                                                          |  |  |
| Are there any applicable regulations that apply to the production of this item?                                                                                                  |                                                                                                                                                                                                                                            |  |  |
| Yes<br>No<br>Please explain:                                                                                                                                                     | x                                                                                                                                                                                                                                          |  |  |
| Are there any other standards / requirements? Yes No Please explain:                                                                                                             | X                                                                                                                                                                                                                                          |  |  |
| Additional Comments: Additional technical comments:                                                                                                                              |                                                                                                                                                                                                                                            |  |  |
| Volume and Pricing: Estimated Potential Business Volume (i.e. #units per day, month, year):                                                                                      | 3,000 pc                                                                                                                                                                                                                                   |  |  |
| Estimated Target Price / Unit Cost Information:                                                                                                                                  | N/A – Based off Silver Market Price                                                                                                                                                                                                        |  |  |
| Delivery Requirements: When is it needed by? (Immediate, 30 days, 6 months, etc)                                                                                                 | N/A - Best Lead Time                                                                                                                                                                                                                       |  |  |
| Describe packaging requirements (i.e. individually / group packaging, etc)                                                                                                       | Bagged / Plastic Tube                                                                                                                                                                                                                      |  |  |