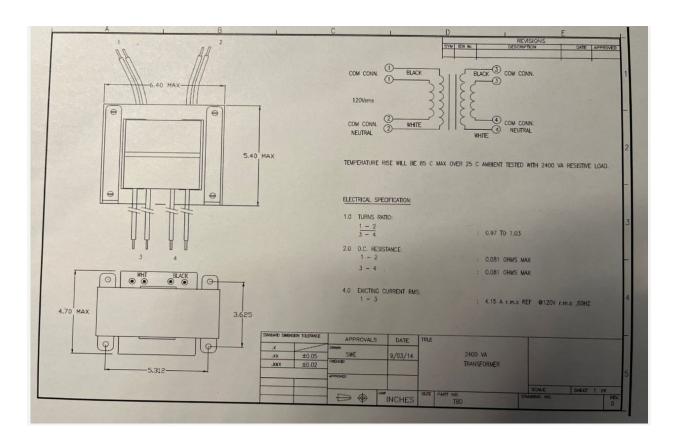

Provide dimensions / size / tolerances / performance specifications for the item:

Size: Approx. 5"x5.5"x6" (finished), 30 pounds 0.97:1.03 Isolation transformer 120 VAC, 20A continuous 180 degrees C, Class F 130 degree C thermostat, open on rise (Cantherm) Steel covers

List required materials needed to make the product, including materials of product components: wire, bobbins, laminations, varnish, covers, hardware

Are there applicable certification requirements?: Underwriters Laboratory (UL) Standard 1012 Are there applicable regulations?: No Are there any other standards, requirements, etc.?: No