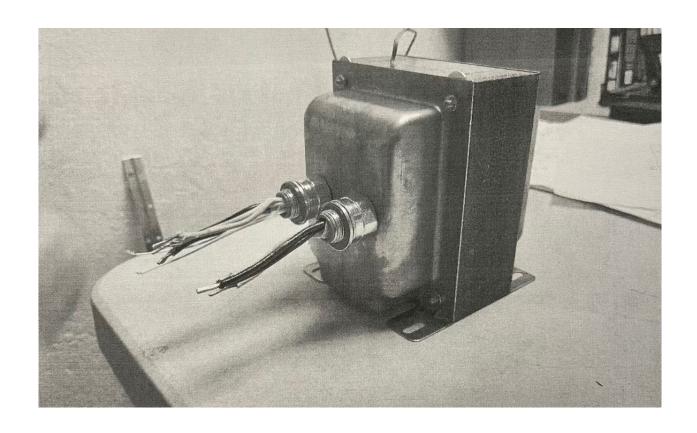

Provide dimensions / size / tolerances / performance specifications for the item:

Size: Approx. 5"x5.5"x6" (finished), 30 pounds 0.97:1.03 Isolation transformer 120 VAC, 20A continuous 180 degrees C, Class F 130 degree C thermostat, open on rise (Cantherm) Steel covers