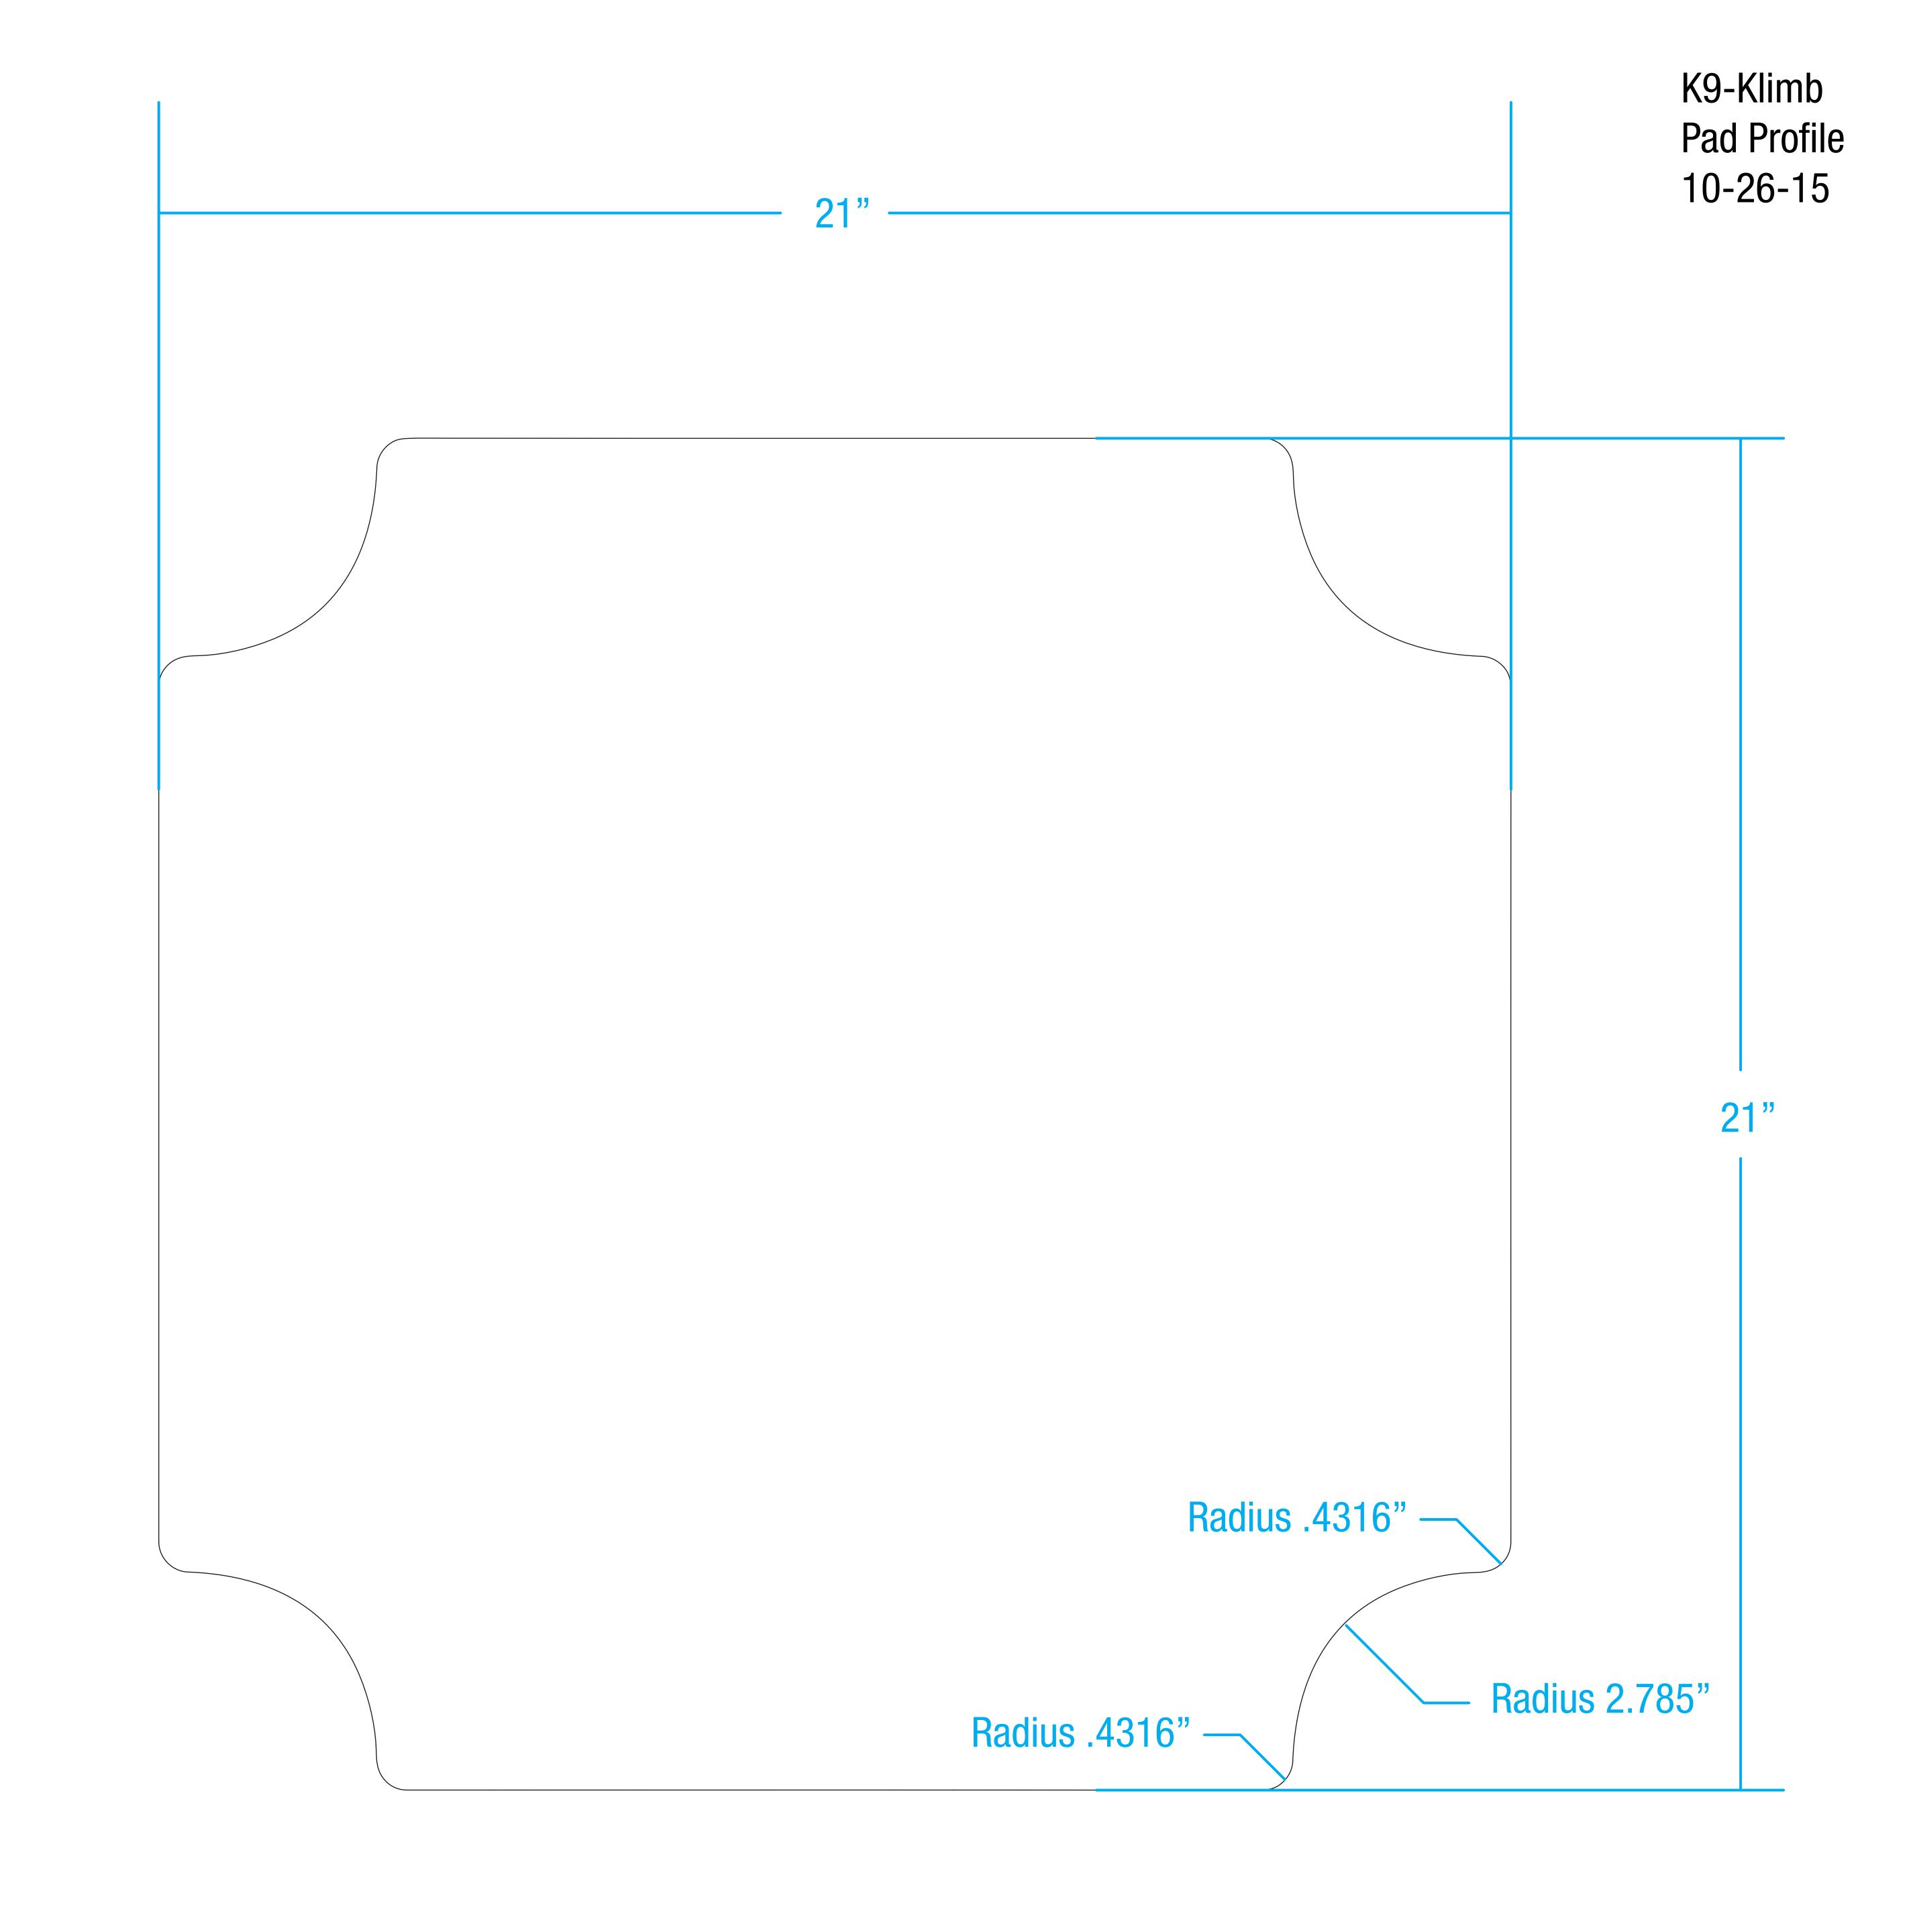

item: Rubber feet: ~2" x 7/8"

Mat: 21" x21" with cut out corners. See attached drawings.

List required materials needed to make the product, including materials of product components: Rubber products

Rubbei products