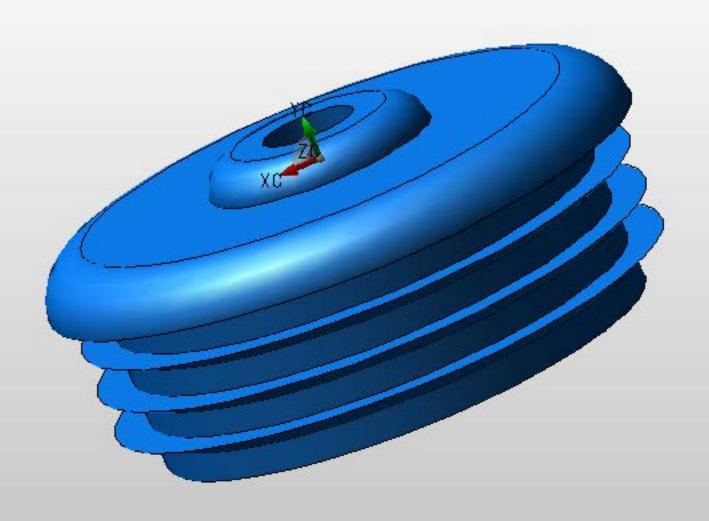

item: Rubber feet: ~2" x 7/8"

Mat: 21" x21" with cut out corners. See attached drawings.

List required materials needed to make the product, including materials of product components: Rubber products

Rubbei products