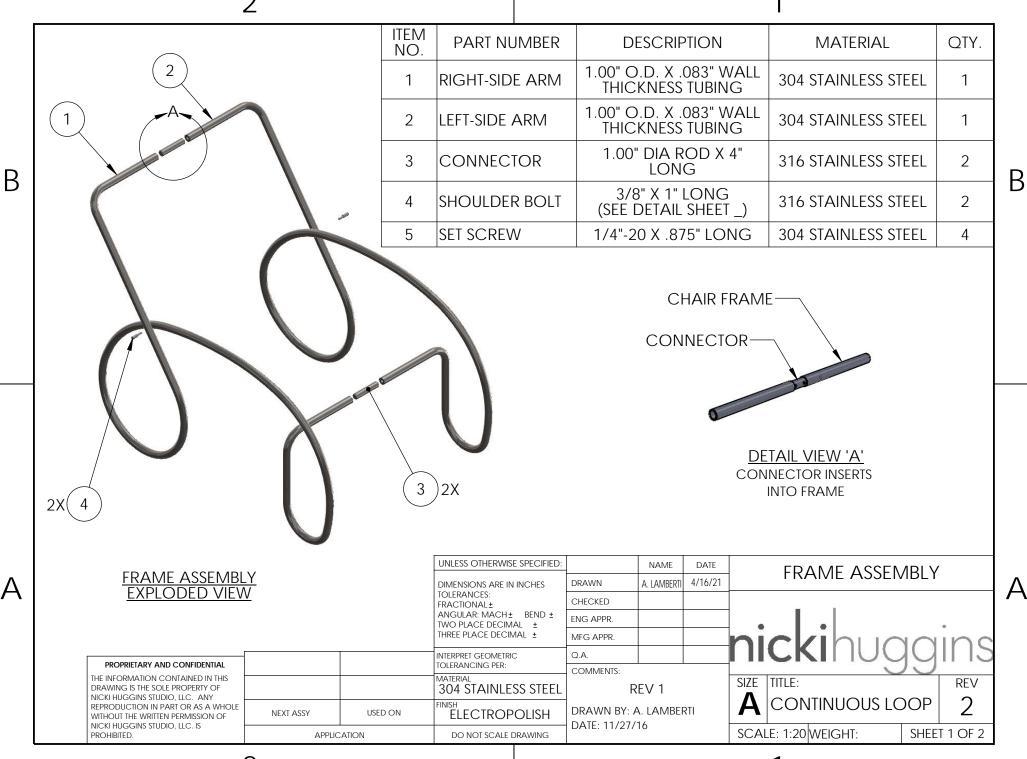

|         | • Co      | ntact with matches identified in report underway; supply negotiations not yet begun; process in progress ntact with matches identified in report not yet begun, process in progress ntact with matches identified in report will not occur within the next 6-months, process complete |
|---------|-----------|---------------------------------------------------------------------------------------------------------------------------------------------------------------------------------------------------------------------------------------------------------------------------------------|
| Item to | be Scoute | Opportunities will be posted for 30 days unless specified                                                                                                                                                                                                                             |
|         |           | he item application/ the end use of item.* Provide the item number if applicable: (N95 Mask vs Protective Mask).                                                                                                                                                                      |
|         |           | Number (NIST MEP use)                                                                                                                                                                                                                                                                 |
|         |           |                                                                                                                                                                                                                                                                                       |