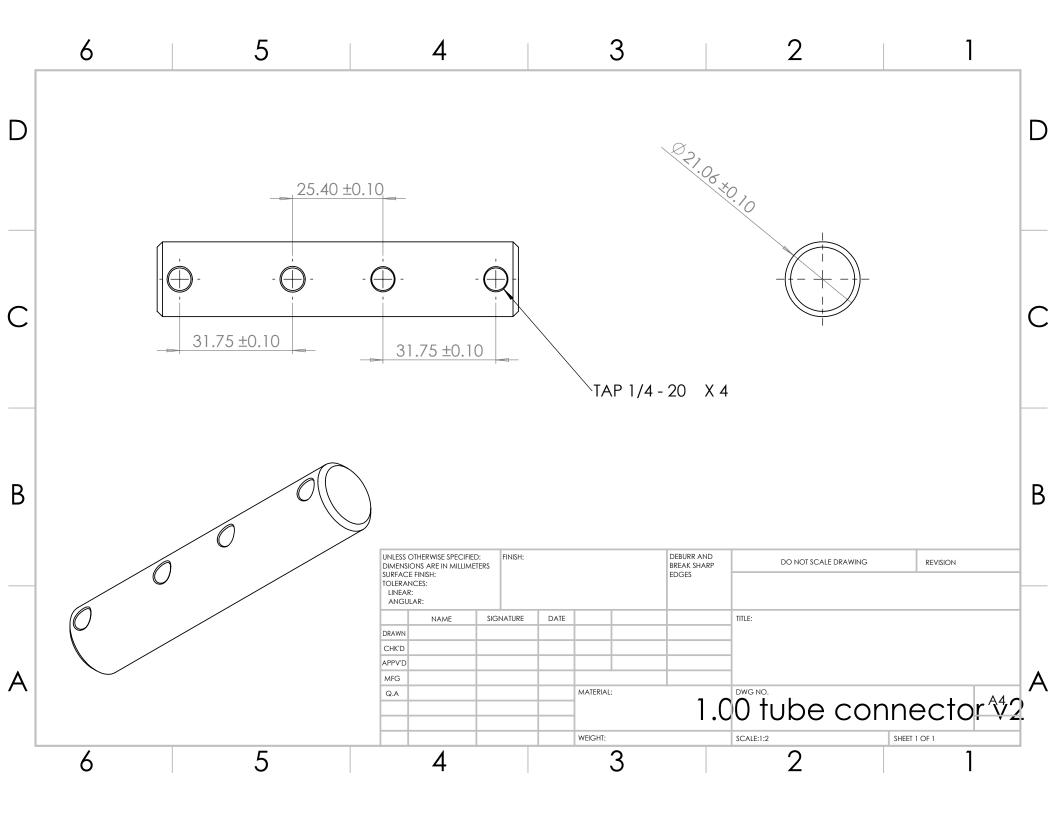

|         | • Co      | ntact with matches identified in report underway; supply negotiations not yet begun; process in progress ntact with matches identified in report not yet begun, process in progress ntact with matches identified in report will not occur within the next 6-months, process complete |
|---------|-----------|---------------------------------------------------------------------------------------------------------------------------------------------------------------------------------------------------------------------------------------------------------------------------------------|
| Item to | be Scoute | Opportunities will be posted for 30 days unless specified                                                                                                                                                                                                                             |
|         |           | he item application/ the end use of item.* Provide the item number if applicable: (N95 Mask vs Protective Mask).                                                                                                                                                                      |
|         |           | Number (NIST MEP use)                                                                                                                                                                                                                                                                 |
|         |           |                                                                                                                                                                                                                                                                                       |