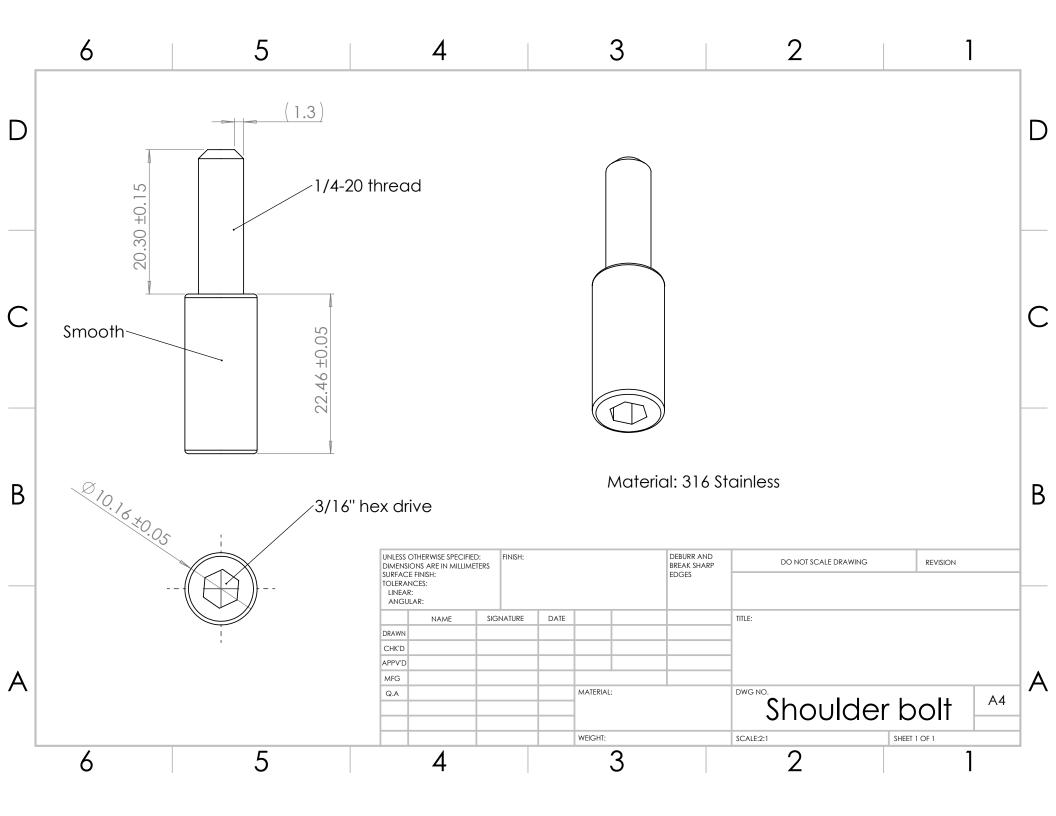

|         | • Co      | ntact with matches identified in report underway; supply negotiations not yet begun; process in progress ntact with matches identified in report not yet begun, process in progress ntact with matches identified in report will not occur within the next 6-months, process complete |
|---------|-----------|---------------------------------------------------------------------------------------------------------------------------------------------------------------------------------------------------------------------------------------------------------------------------------------|
| Item to | be Scoute | Opportunities will be posted for 30 days unless specified                                                                                                                                                                                                                             |
|         |           | he item application/ the end use of item.* Provide the item number if applicable: (N95 Mask vs Protective Mask).                                                                                                                                                                      |
|         |           | Number (NIST MEP use)                                                                                                                                                                                                                                                                 |
|         |           |                                                                                                                                                                                                                                                                                       |