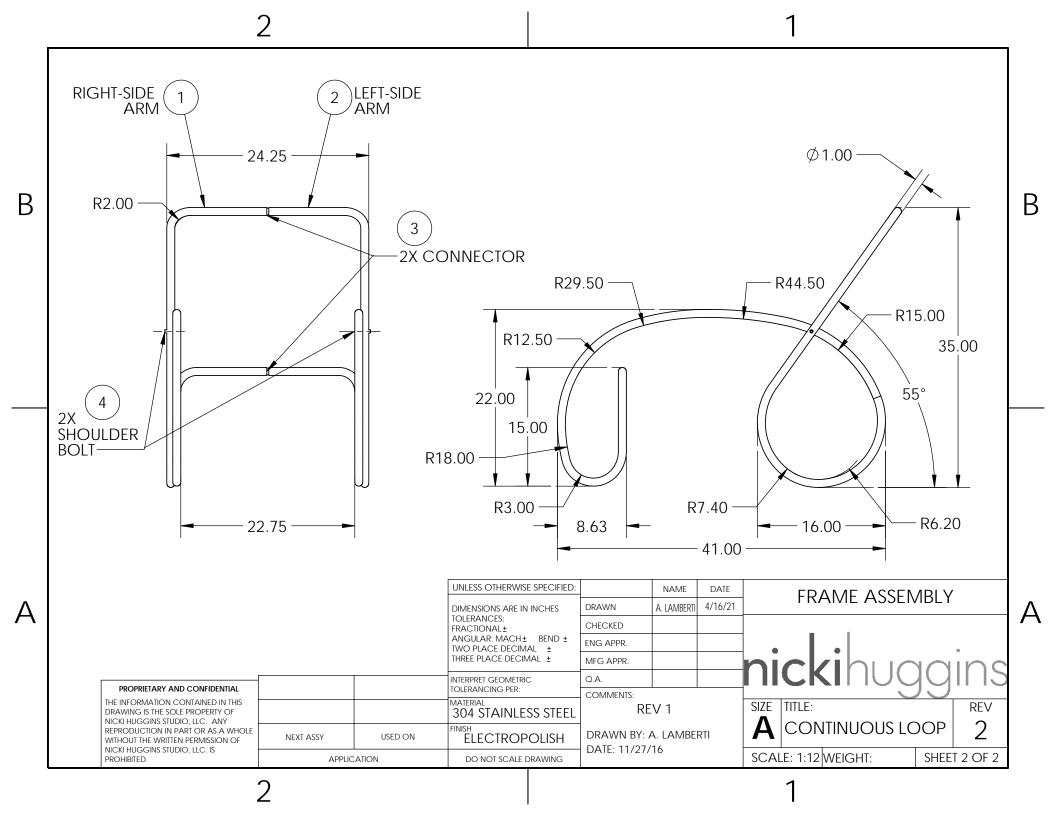

|         | • Co      | ntact with matches identified in report underway; supply negotiations not yet begun; process in progress ntact with matches identified in report not yet begun, process in progress ntact with matches identified in report will not occur within the next 6-months, process complete |
|---------|-----------|---------------------------------------------------------------------------------------------------------------------------------------------------------------------------------------------------------------------------------------------------------------------------------------|
| Item to | be Scoute | Opportunities will be posted for 30 days unless specified                                                                                                                                                                                                                             |
|         |           | he item application/ the end use of item.* Provide the item number if applicable: (N95 Mask vs Protective Mask).                                                                                                                                                                      |
|         |           | Number (NIST MEP use)                                                                                                                                                                                                                                                                 |
|         |           |                                                                                                                                                                                                                                                                                       |