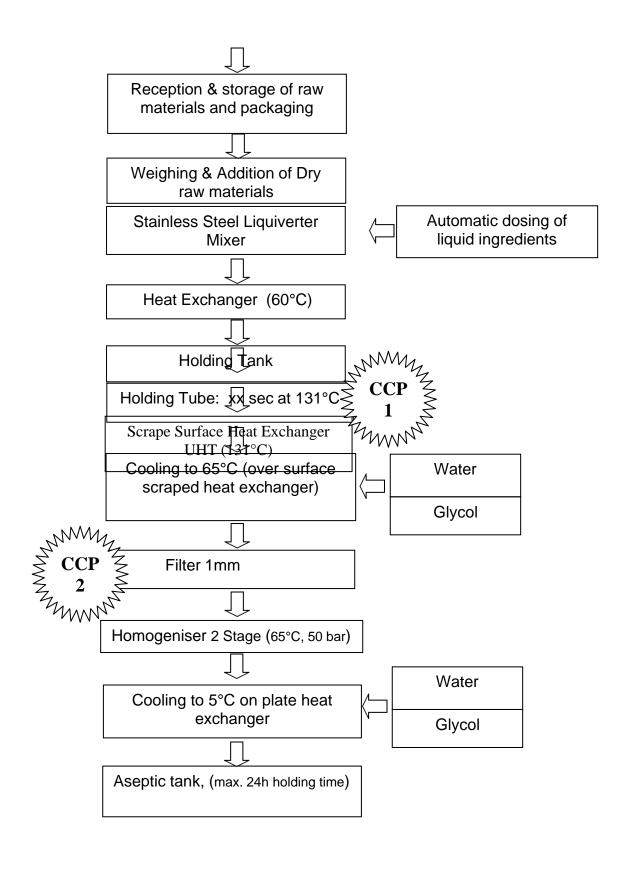

|
|                       |                                                         | Ideally North East/ Mid West.                                                                                                                                                                                   |
|                       | A<br>A                                                  | Is there other information you would like to include?                                                                                                                                                           |



Some example photos of the products included.

Photos or diagrams of the item (helpful but not required).



## CONTINUOUS / BATCH PROCESS FLOW 2 LAYER DESSERT (WHIP LAYER)