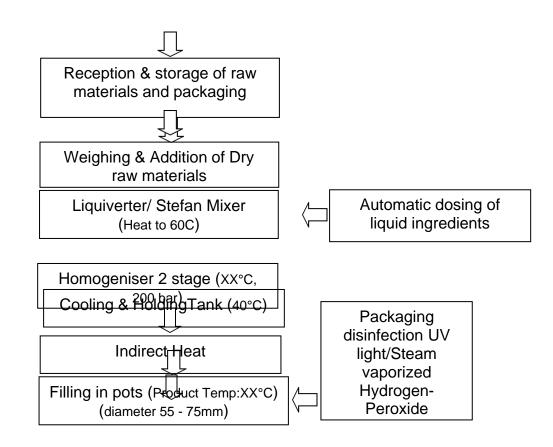

|
|                       |                                                         | Ideally North East/ Mid West.                                                                                                                                                                                   |
|                       | A<br>A                                                  | Is there other information you would like to include?                                                                                                                                                           |



Some example photos of the products included.

Photos or diagrams of the item (helpful but not required).



## CONTINUOUS / BATCH PROCESS FLOW 2 LAYER DESSERT (WHIP LAYER)