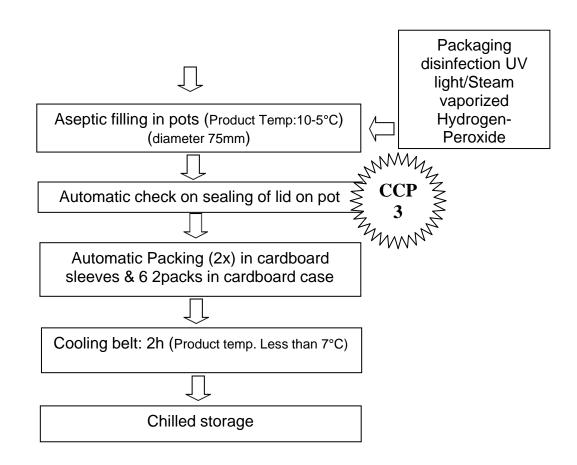

|
|                       |                                                         | Ideally North East/ Mid West.                                                                                                                                                                                   |
|                       | A<br>A                                                  | Is there other information you would like to include?                                                                                                                                                           |



Some example photos of the products included.

Photos or diagrams of the item (helpful but not required).



## CONTINUOUS / BATCH PROCESS FLOW 2 LAYER DESSERT (WHIP LAYER)