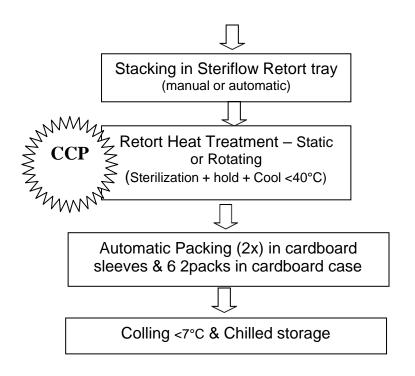

|
|                       |                                                         | Ideally North East/ Mid West.                                                                                                                                                                                   |
|                       | A<br>A                                                  | Is there other information you would like to include?                                                                                                                                                           |



Some example photos of the products included.

Photos or diagrams of the item (helpful but not required).



## CONTINUOUS / BATCH PROCESS FLOW 2 LAYER DESSERT (WHIP LAYER)