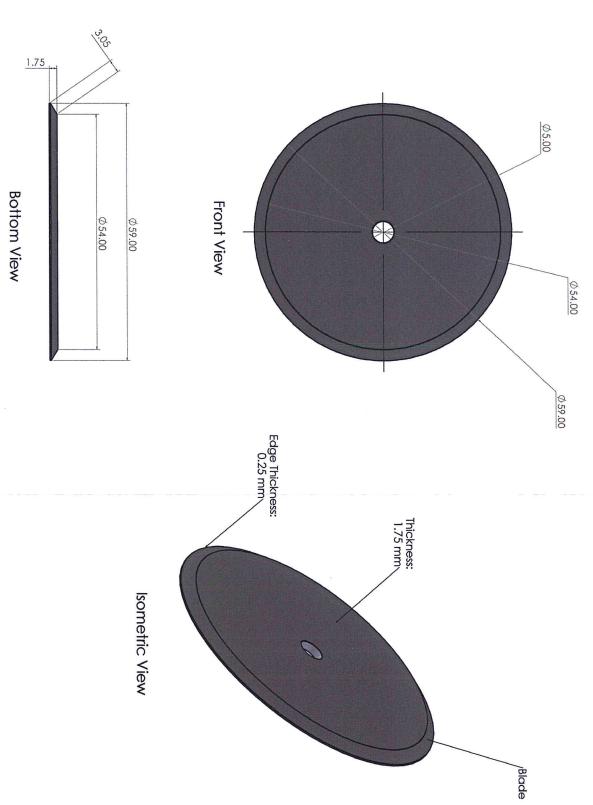

|
|                    | <u>a</u>                                                               |                                                                                                                            |
|                    | -                                                                      |                                                                                                                            |
|                    | _                                                                      |                                                                                                                            |

Grooving 1.75 (mm) dia. cuts







## Part name: Cutter













## Assembly: