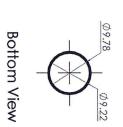

|
|                    | <u>a</u>                                                               |                                                                                                                            |
|                    | -                                                                      |                                                                                                                            |
|                    | _                                                                      |                                                                                                                            |

Grooving 1.75 (mm) dia. cuts







## Part name: Cutter













## Assembly: