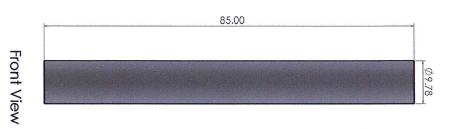

|
|                    | <u>a</u>                                                               |                                                                                                                            |
|                    | -                                                                      |                                                                                                                            |
|                    | _                                                                      |                                                                                                                            |

Grooving 1.75 (mm) dia. cuts







## Part name: Cutter













## Assembly: