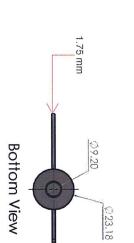

|
|                    | <u>a</u>                                                               |                                                                                                                            |
|                    | -                                                                      |                                                                                                                            |
|                    | _                                                                      |                                                                                                                            |

Grooving 1.75 (mm) dia. cuts







## Part name: Cutter













## Assembly: