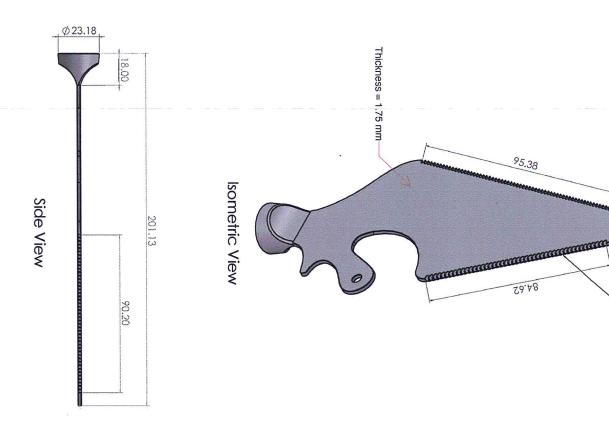

|
|                    | <u>a</u>                                                               |                                                                                                                            |
|                    | -                                                                      |                                                                                                                            |
|                    | _                                                                      |                                                                                                                            |

Grooving 1.75 (mm) dia. cuts







## Part name: Cutter













## Assembly: