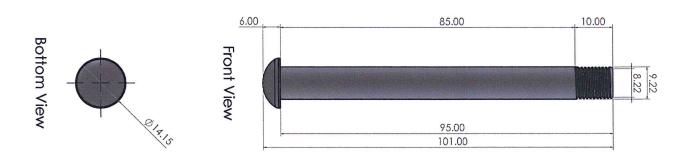

|
|                    | <u>a</u>                                                               |                                                                                                                            |
|                    | -                                                                      |                                                                                                                            |
|                    | _                                                                      |                                                                                                                            |

Grooving 1.75 (mm) dia. cuts







## Part name: Cutter













## Assembly: