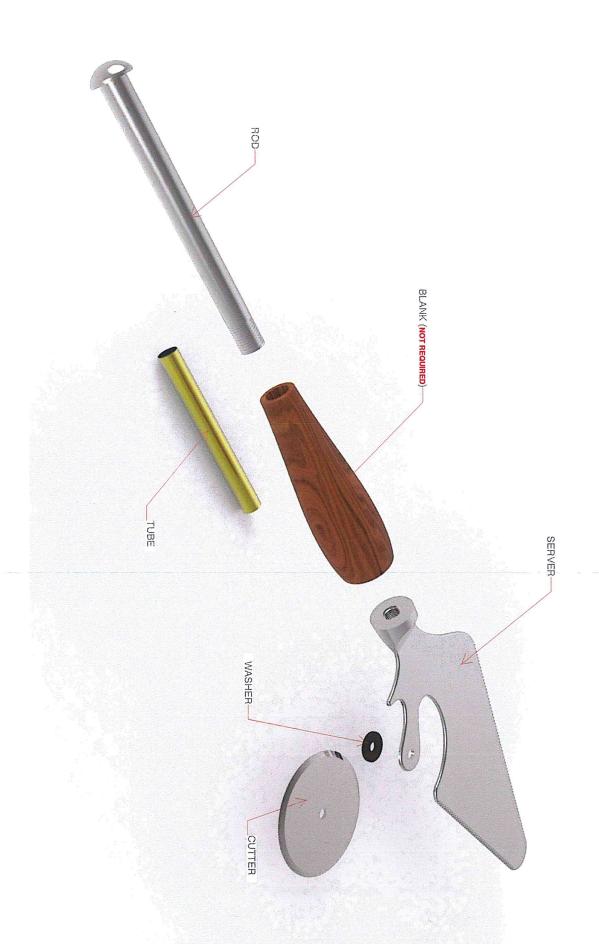

|
|                    | <u>a</u>                                                               |                                                                                                                            |
|                    | -                                                                      |                                                                                                                            |
|                    | _                                                                      |                                                                                                                            |

Grooving 1.75 (mm) dia. cuts







## Part name: Cutter













## Assembly: