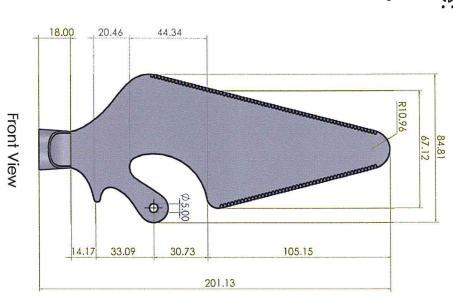

|
|                    | <u>a</u>                                                               |                                                                                                                            |
|                    | -                                                                      |                                                                                                                            |
|                    | _                                                                      |                                                                                                                            |

Grooving 1.75 (mm) dia. cuts







## Part name: Cutter













## Assembly: