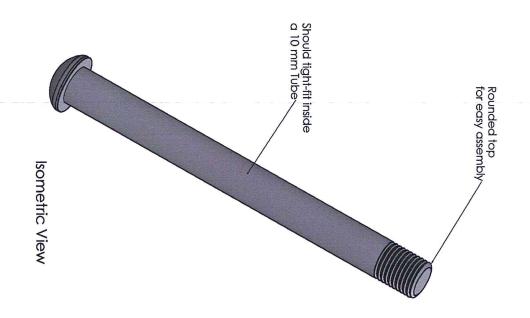

|
|                    | <u>a</u>                                                               |                                                                                                                            |
|                    | -                                                                      |                                                                                                                            |
|                    | _                                                                      |                                                                                                                            |

Grooving 1.75 (mm) dia. cuts







## Part name: Cutter













## Assembly: