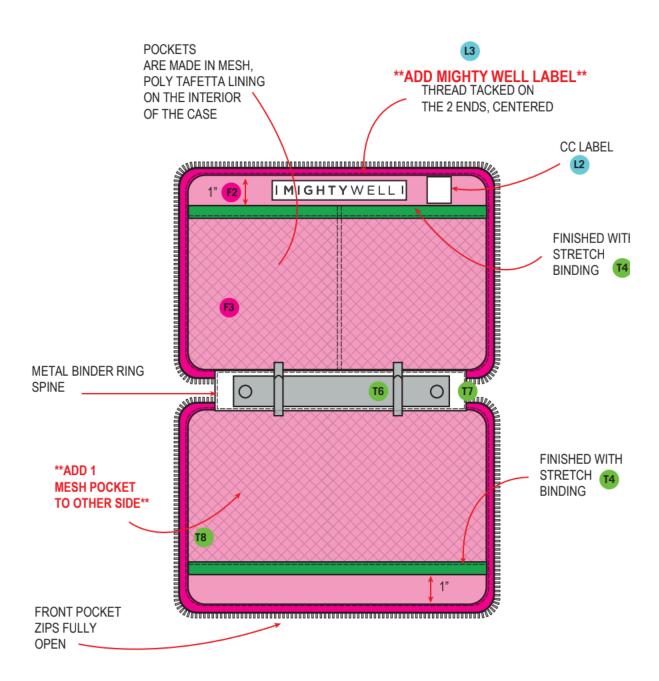

|  |  |  |
|                       |                           |                                                                                                |  |  |  |  |  |  |  |  |  |  |
|                       |                           |                                                                                                |  |  |  |  |  |  |  |  |  |  |
|                       |                           |                                                                                                |  |  |  |  |  |  |  |  |  |  |
|                       |                           |                                                                                                |  |  |  |  |  |  |  |  |  |  |

Photos or diagrams of the item (helpful but not required).