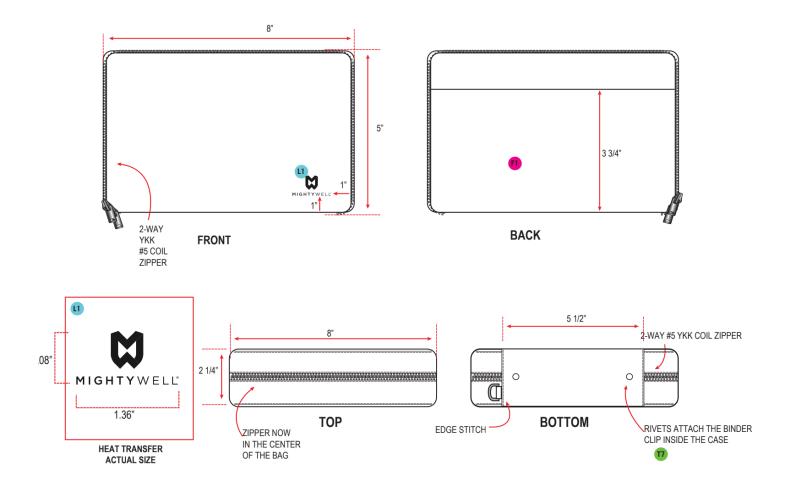

|  |  |  |  |
|                       |                           |                                                                                                |  |  |  |  |  |  |  |  |  |  |
|                       |                           |                                                                                                |  |  |  |  |  |  |  |  |  |  |
|                       |                           |                                                                                                |  |  |  |  |  |  |  |  |  |  |
|                       |                           |                                                                                                |  |  |  |  |  |  |  |  |  |  |

Photos or diagrams of the item (helpful but not required).