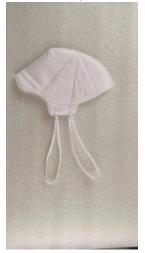

Thickness over wire .038 + .003"

Rough sketch below

Finished Product, for reference only.