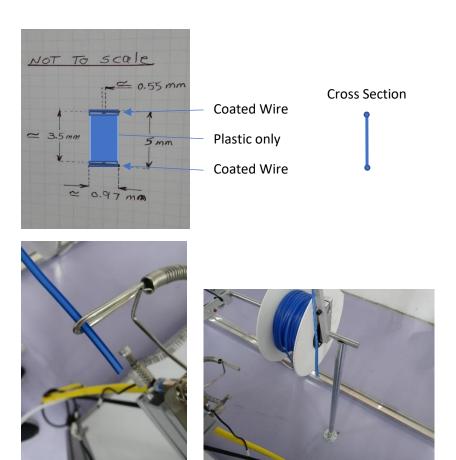

## **Nose Bridge Specifications:**

## Item M6 in attachement #2

Plastic double wire, Width .200" + .015"

Wire: 23 gauge (0.025 + .0015"diameter) soft annealed, carbon steel

Plastic – Virgin polyethylene pigmented to match designated color standard.

Thickness over wire .038 + .003"

Rough sketch below

Finished Product, for reference only.