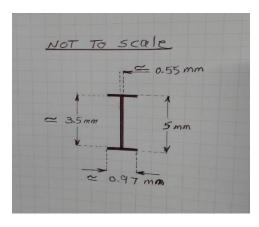

## **Nose Bridge Specifications:**

## Item M6 in attachement #2

Plastic double wire, Width .200" + .015"

Wire: 23 gauge (0.025 + .0015"diameter) soft annealed, carbon steel

Plastic – Virgin polyethylene pigmented to match designated color standard.

Thickness over wire .038 + .003"

Rough sketch below

Finished Product, for reference only.