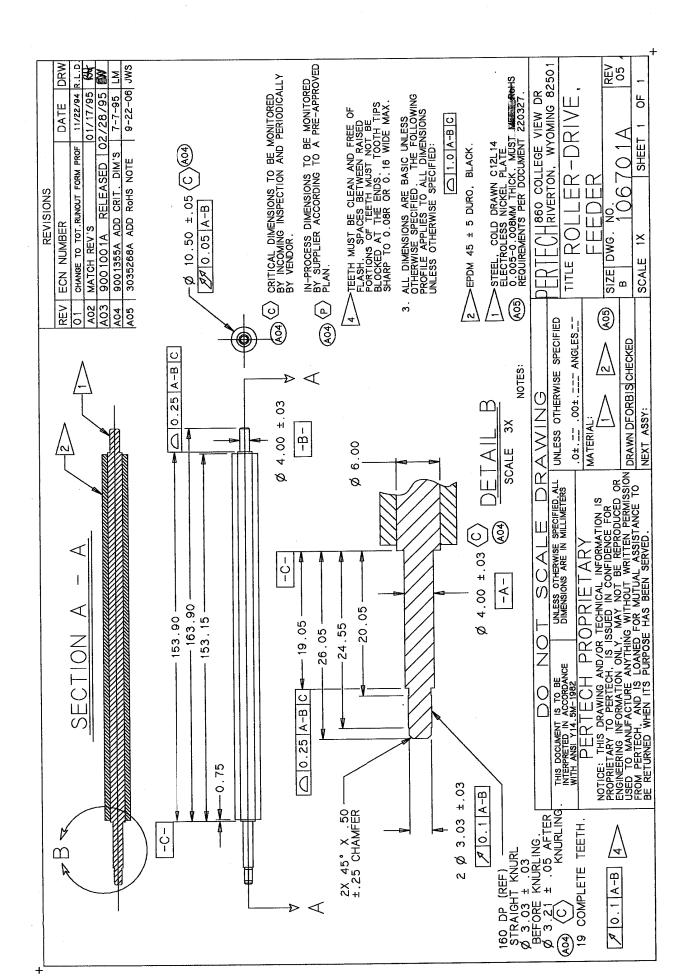

to the National Network? |                                  |                              |        |  |
|                       |                        | ☐ 10 days                                                                       | ☐ 15 days                        | ☐ 20 days                    | Other  |  |
|                       |                        | Is there other information you would like to include?                           |                                  |                              |        |  |
|                       |                        |                                                                                 |                                  |                              |        |  |

Photos or diagrams of the item (helpful but not required).



p.