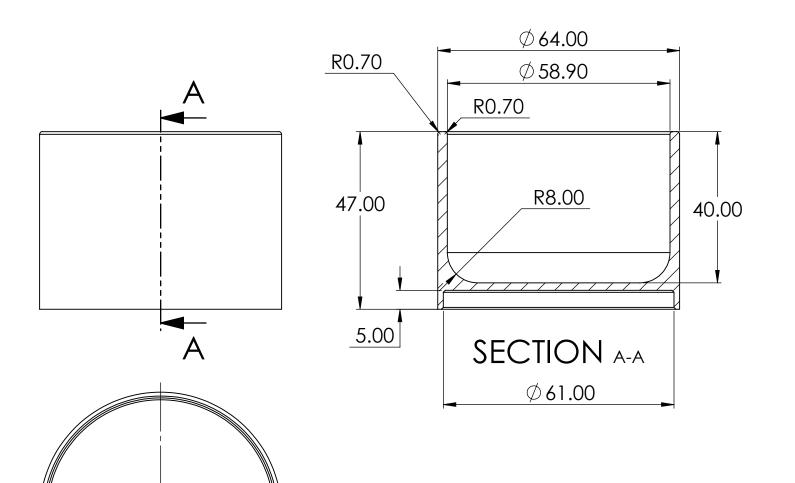

| aia | NOTICE ON RE<br>THE INFORMAT<br>THE SOLE PROF<br>REPRODUCTIO<br>THE WRITTEN PI |
|-----|--------------------------------------------------------------------------------|

**Бу Рірру Яр**а

n

NOTICE ON REPRODUCTIONS THE INFORMATION CONTAINED IN THIS DRAWING IS THE SOLE PROPERTY OF PIPPY SIPS. ANY REPRODUCTION IN PART OR AS A WHOLE WITHOUT THE WRITTEN PERMISSION OF PIPPY SIPS IS PROHIBITED.

| IS | REV<br>00 | DESCRIPTION<br>INITIAL RELEASE | DATE<br>2/12/2021 | PROJECT            | UNLESS OTHERWISE SPECIFIED ALL<br>DIMENSIONS ARE IN mm |            |         | uck-asy-     |
|----|-----------|--------------------------------|-------------------|--------------------|--------------------------------------------------------|------------|---------|--------------|
| JT |           |                                |                   | MATERIAL SUS304    |                                                        | part no. P | pucktop | 5-01         |
|    |           |                                |                   | FINISH Sandblasted | ONE PLACE DECIMAL: +/- 0.5mm                           |            | 00      |              |
|    | LAST      | SAVED BY: WORKACHU             | 2/12/2021         | THICKNESS          | TWO PLACE DECIMAL: +/- 0.15mm                          | SCALE: 1:1 | SIZE B  | Sheet 1 OF 1 |