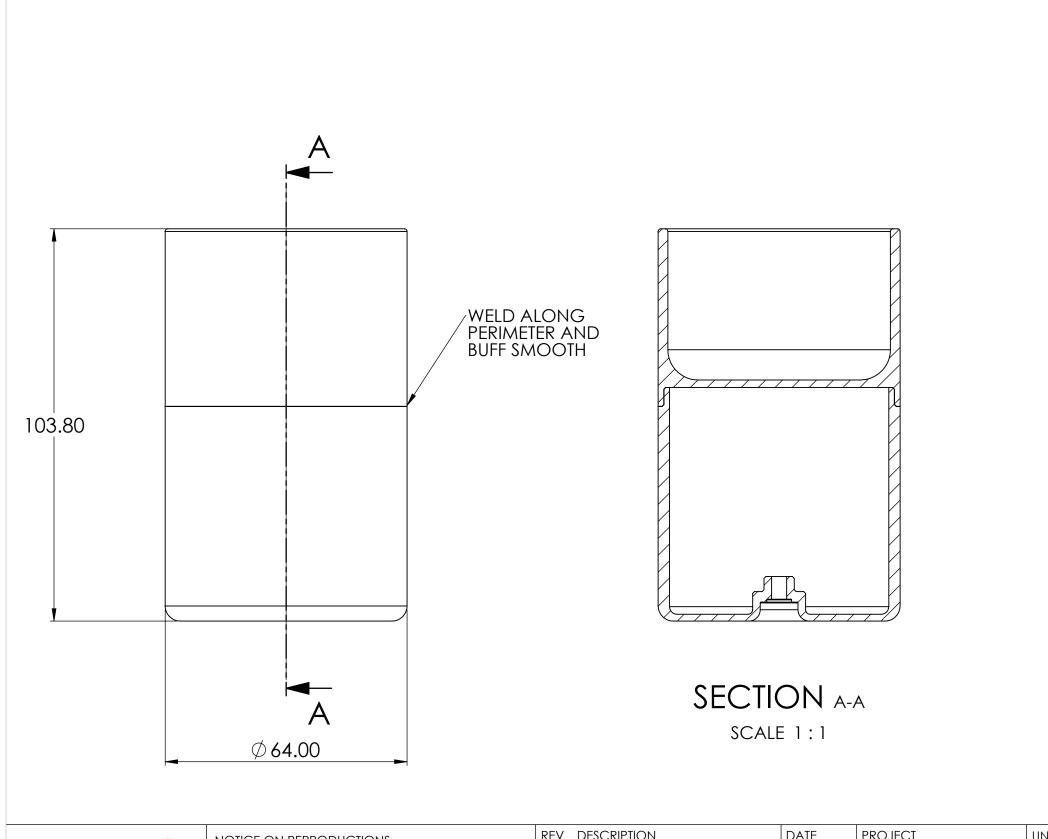

| ALC | ONG<br>DOTH            |           | A                  |                               |                                  |
|-----|------------------------|-----------|--------------------|-------------------------------|----------------------------------|
|     | REV DESCRIPTION        | DATE      | PROJECT            |                               | TITLE:<br>PIP proto2 puck asy 01 |
| s c | 00 INITIAL RELEASE     | 2/12/2021 |                    | DIMENSIONS ARE IN mm          | PIP-proto2-puck-asy-01           |
|     |                        |           | MATERIAL SUS304    |                               | PART NO.                         |
|     |                        | 1         | FINISH Sandblasted | ONE PLACE DECIMAL: +/- 0.5mm  | REV 00                           |
|     | AST SAVED BY: WORKACHU | 2/12/2021 | THICKNESS          | TWO PLACE DECIMAL: +/- 0.15mm | SCALE: 1:5 SIZE B SHEET 1 OF 1   |