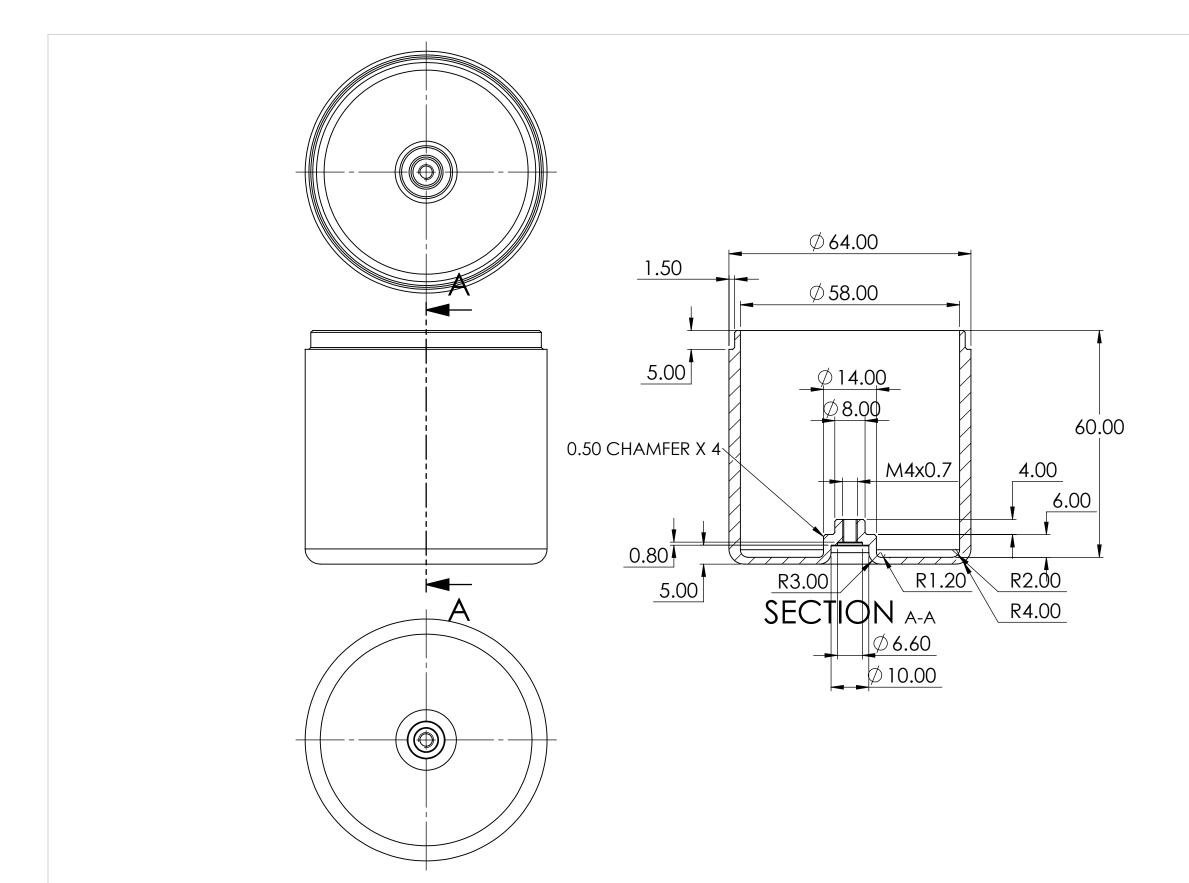

|              | NOTICE ON REPRODUCTIONS                                                              | REV  | DESCRIPTION        | DATE      | PROJECT            | UNLESS OTHERWISE SPE |
|--------------|--------------------------------------------------------------------------------------|------|--------------------|-----------|--------------------|----------------------|
|              | THE INFORMATION CONTAINED IN THIS DRAWING IS<br>THE SOLE PROPERTY OF PIPPY SIPS, ANY | 00   | INITIAL RELEASE    | 2/12/2021 |                    | DIMENSIONS ARE IN mr |
|              | REPRODUCTION IN PART OR AS A WHOLE WITHOUT                                           |      |                    |           | MATERIAL SUS304    |                      |
| by Pippy Spz | THE WRITTEN PERMISSION OF PIPPY SIPS IS PROHIBITED.                                  |      |                    |           | FINISH Sandblasted | ONE PLACE DECIMAL: - |
| -1.144       |                                                                                      | LAST | SAVED BY: WORKACHU | 2/12/2021 | THICKNESS          | TWO PLACE DECIMAL:   |

| SPECIFIED ALL<br>mm             | TITLE:<br>PIP-pro<br>PART NO: | oto2-p | uck-asy-     |
|---------------------------------|-------------------------------|--------|--------------|
|                                 |                               |        | 511-01       |
| AL: +/- 0.5mm<br>AL: +/- 0.15mm | REV                           | 00     |              |
| •                               | SCALE: 1:1                    | SIZE B | SHEET 1 OF 1 |
|                                 |                               |        |              |